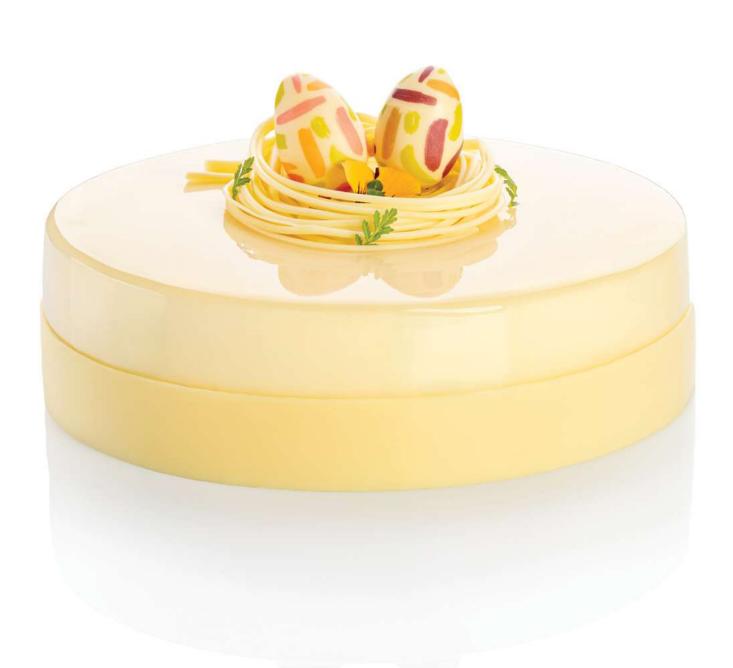

**ROSE PETALS** 

code: 331558, box 2 kg

Easter is the time of spring, colours and optimism. Be inspired by chocolate chicks, bunnies and painted eggs, feel the holiday spirit while decorating a pound cake, tart and cheesecake. Let us make Easter full of sweet treats, together!