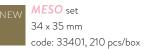

MAGNOLIA FLOWER PINK 30 x 34 mm code: 33405, 210 pcs/box

NEW

MAGNOLIA FLOWER WHITE 30 x 34 mm code: 33404, 210 pcs/box

30 x 35 mm code: 33994, 252 pcs/box

BUTTONS COLOR set Ø 25 mm code: 33703, 189 pcs/box