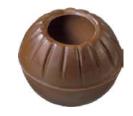

Chocolate cups and shells in a variety of shapes and sizes. They are a banquet's ideé fixe, an attractive solution for the creators of sweet buffets, and serve as the perfect bases for finger food snacks. Just fill them with cream, mousse or another filling and voilà!

COFFEE CUP MINI 38 x 18 mm

CROWN 25 x 21 mm code: 3391, 150 pcs/box

CARO 20 x 21 mm code: 3392, 150 pcs/box

STAR 25 x 28 mm code: 3394, 150 pcs/box

QUEEN 27 x 25 mm code: 3397, 150 pcs/box

TRUFFLE SHELL WHITE 25 mm code: 1032, 504 pcs/box