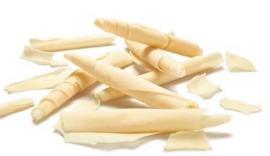

SHAVINGS SLIM WHITE

code: 334556, box 2,5 kg

SHAVINGS WHITE

code: 3325603, box 2,5 kg

SHAVINGS SLIM MILK

code: 334555, box 2,5 kg

SHAVINGS MILK

code: 3325613, box 2,5 kg

SHAVINGS SLIM DARK

code: 334554, box 2,5 kg

SHAVINGS DARK

code: 3345503, box 2,5 kg

A must-have for any confectionery shop, our Chocolate Blossoms are renowned for their delicious chocolate flavour and a wide range of colours and sizes. These versatile decorations add a touch of elegance to your cakes and desserts, and when mixed in with the filling they immensely enrich its texture.