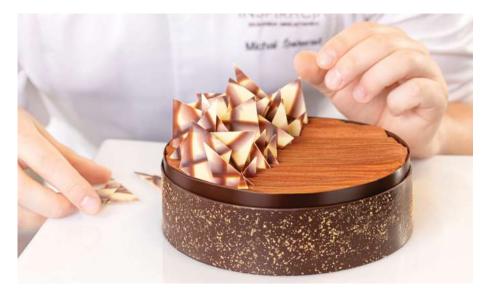

### CHOCOLATE DECORATIONS

Marble Art – where white and dark chocolate mix to form unique hues and patterns.

These harmonious shapes on a chocolate sheet embody the spirit of simplicity, geometry, and classical design – perfect for any occasion. It takes just a single piece to add delicious charm to any dessert.