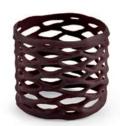

SPECIAL WHITE set 55 mm code: 331014, 575 pcs/box

ART DECOR set 60 mm code: 3392515, 220 pcs/box

MELA set 45 mm code: 33122, 300 pcs/box

MILA set 45 mm code: 33120, 550 pcs/box

A collection of innovative, three-dimensional decorations made of white or dark chocolate. These spatial decorative forms are perfect for making desserts and creating eye – catching 3D effects. A few chocolate – sewn tubes, springs, cups, and bracelets, filled with mousse, cream, and fruit arranged properly will form a spectacular "sweet table" in the blink of an eye.

SPRING

80 x Ø 16 mm

code: 80167, 56 pcs/box

**TUBE** 90 x Ø 16 mm code: 90167, 56 pcs/box

GRILLAGE CUP h 30 x Ø 30 mm code: 30308, 84 pcs/box

BRACELET MINI h 30 x Ø 30 mm code: 30307, 42 pcs/box

BRACELET MIDI h 30 x Ø 45 mm code: 30457, 100 pcs/box

BRACELET MAXI h 60 x Ø 45 mm code: 60457, 50 pcs/box

**BRACELET** h 45 x Ø 60 mm code: 45607, 42 pcs/box