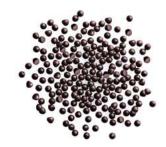

### COFFEE BEANS

18 mm

code: 45077, box 1,1 kg

FRIZZ

10 mm code: 331562, box 1,2 kg

TAGLIATELLE MARBLE

30 mm

code: 335801, box 2 kg