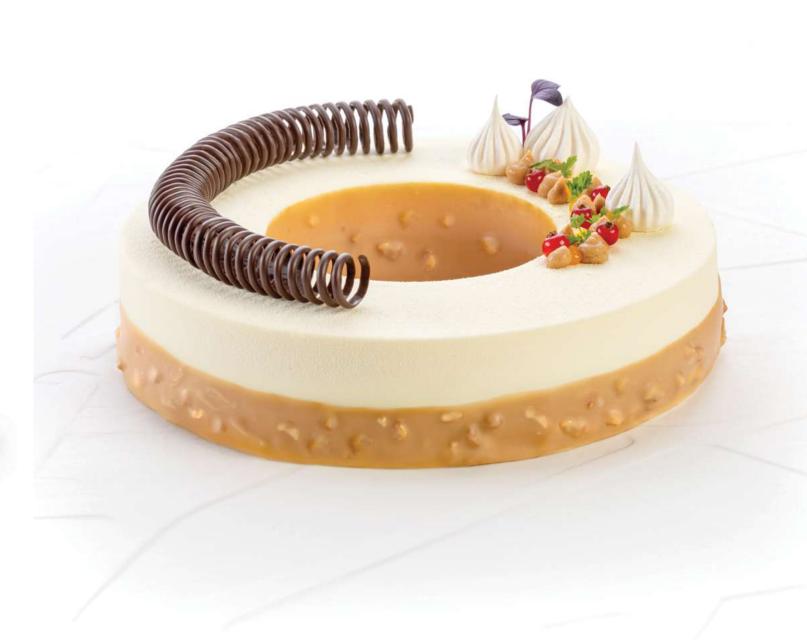

SPECIAL WHITE set 55 mm code: 331014, 575 pcs/box

ART DECOR set 60 mm code: 3392515, 220 pcs/box

MELA set 45 mm code: 33122, 300 pcs/box

MILA set 45 mm code: 33120, 550 pcs/box

A collection of innovative, three-dimensional decorations made of white or dark chocolate. These spatial decorative forms are perfect for making desserts and creating eye – catching 3D effects. A few chocolate – sewn tubes, springs, cups, and bracelets, filled with mousse, cream, and fruit arranged properly will form a spectacular "sweet table" in the blink of an eye.

SPRING

80 x Ø 16 mm

code: 80167, 56 pcs/box

**TUBE** 90 x Ø 16 mm code: 90167, 56 pcs/box

GRILLAGE CUP h 30 x Ø 30 mm code: 30308, 84 pcs/box

BRACELET MINI h 30 x Ø 30 mm code: 30307, 42 pcs/box

BRACELET MIDI h 30 x Ø 45 mm code: 30457, 100 pcs/box