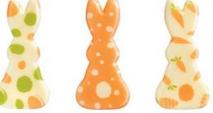

CARROT 45 mm code: 33716, 336 pcs/box

**BUNNIES** set 20 x 43 mm code: 33748, 135 pcs/box

LAMBS set 37 x 37 mm code: 33749, 105 pcs/box

**FUNNY BUNNY** set 30 x 30 mm code: 33773, 144 pcs/box

24 x 40 mm code: 33964, 165 pcs/box