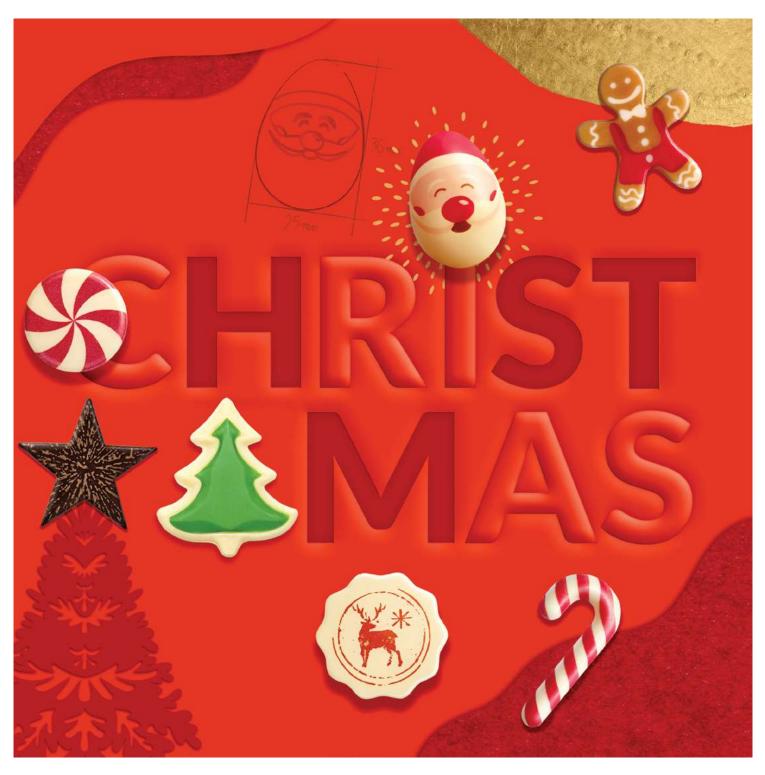

URANUS Ø 27 mm

MOON Ø 27 mm code: 331040, 49 pcs/box code: 331035, 49 pcs/box

PICK-UP STICKS ORANGE 135 mm code: 33966, 228 pcs/box

**BLOSSOMS ORANGE** 

code: 3325531, box 1 kg code: 3325533, box 2,5 kg

Decorations to make your Christmas treats exceptional. Invoke the sweet magic of Christmas using minimalistic or classic patterns and designs. Stars, baubles, Christmas sticks, Santa Claus figures, we have a big selection for you to choose from.

Let us decorate Christmas, together!

SANTA 3D 25 x 36 mm code: 33771, 96 pcs/box

CHRISTMAS TRIO set Ø 30 mm code: 33719, 189 pcs/box

MERRY CHRISTMAS 20 x 40 mm code: 33724, 318 pcs/box

**GOLD CHRISTMAS** set 48 mm code: 33990, 252 pcs/box