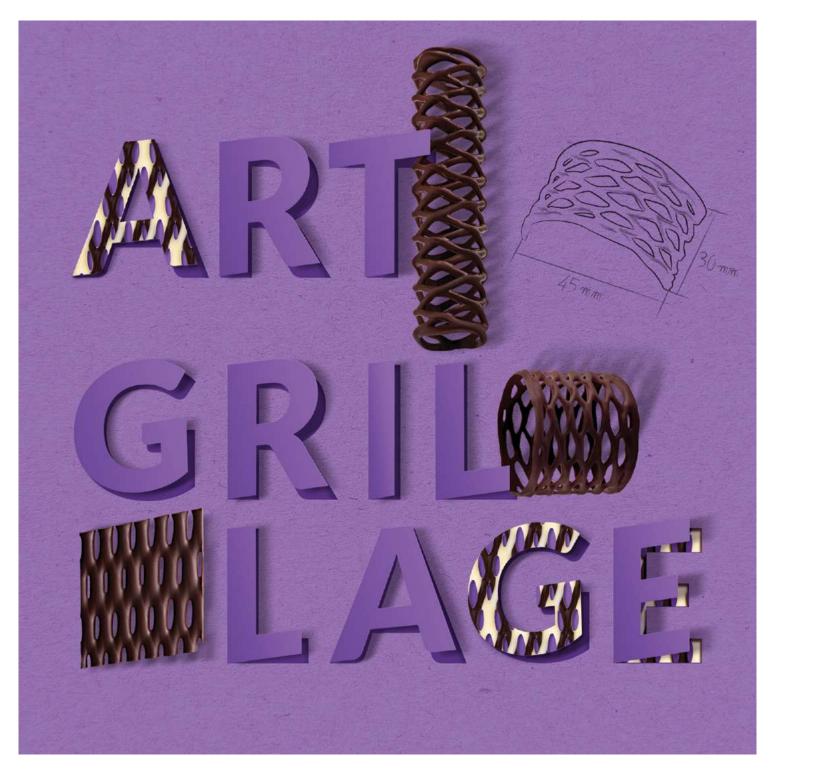

SPECIAL WHITE set 55 mm code: 331014, 575 pcs/box

ART DECOR set 60 mm code: 3392515, 220 pcs/box

MELA set 45 mm code: 33122, 300 pcs/box

MILA set 45 mm code: 33120, 550 pcs/box

A collection of innovative, three-dimensional decorations made of white or dark chocolate. These spatial decorative forms are perfect for making desserts and creating eye – catching 3D effects. A few chocolate – sewn tubes, springs, cups, and bracelets, filled with mousse, cream, and fruit arranged properly will form a spectacular "sweet table" in the blink of an eye.

GRILLAGE SQUARE

40 x 40 mm code: 331052, 360 pcs/box

**GRILLAGE SHEET DUO** 360 x 250 mm code: 333023, 11 pcs/box

**GRILLAGE SHEET DARK** 360 x 250 mm code: 333021, 11 pcs/box

ARCH GRILLAGE 30 x 45 mm code: 31457, 135 pcs/box

SPRING

80 x Ø 16 mm

code: 80167, 56 pcs/box

**TUBE** 90 x Ø 16 mm code: 90167, 56 pcs/box

GRILLAGE CUP h 30 x Ø 30 mm code: 30308, 84 pcs/box

BRACELET MINI h 30 x Ø 30 mm code: 30307, 42 pcs/box

BRACELET MIDI h 30 x Ø 45 mm code: 30457, 100 pcs/box