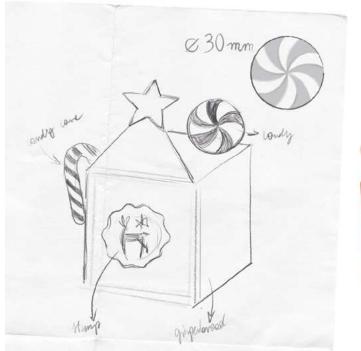

Let us decorate Christmas, together!

SANTA 3D 25 x 36 mm code: 33771, 96 pcs/box

CHRISTMAS TRIO set Ø 30 mm code: 33719, 189 pcs/box

MERRY CHRISTMAS 20 x 40 mm code: 33724, 318 pcs/box

**GOLD CHRISTMAS** set 48 mm code: 33990, 252 pcs/box

COOKIE MAN 30 x 37 mm code: 33743, 135 pcs/box

CHRISTMAS STICK 24 x 47 mm code: 33741, 144 pcs/box

RUDOLPH REINDEER 30 x 37 mm code: 33744, 135 pcs/box

**SANTA & GIFTS** set 25 x 35 mm code: 33742, 126 pcs/box

CHRISTMAS STAMPS set Ø 37 mm

code: 33770, 105 pcs/box

23 mm

code: 33952, 702 pcs/box

STAR WHITE-GOLD code: 33768, 288 pcs/box

STAR DARK-GOLD 37 mm code: 33769, 288 pcs/box

**FALLING STAR WHITE** 49 mm code: 33818, 264 pcs/box