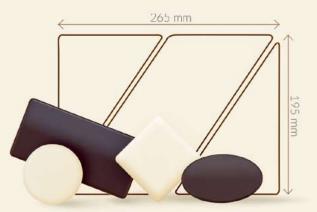

# CHOOSE THE SHAPE

Shapes to choose from: oval, square, rectangle, diamond, circle and sheet. Decide which shape will fit your logo best.

# CHOOSE THE CHOCOLATE

Each shape can be made of one of the two kinds of chocolate: white or dark. Choose the one that will make your logo more distinctive.

Step 4

SEND US YOUR LOGO OR GRAPHICS

Get in touch. Send us your logo by e-mail to: export@barbara-luijckx.com