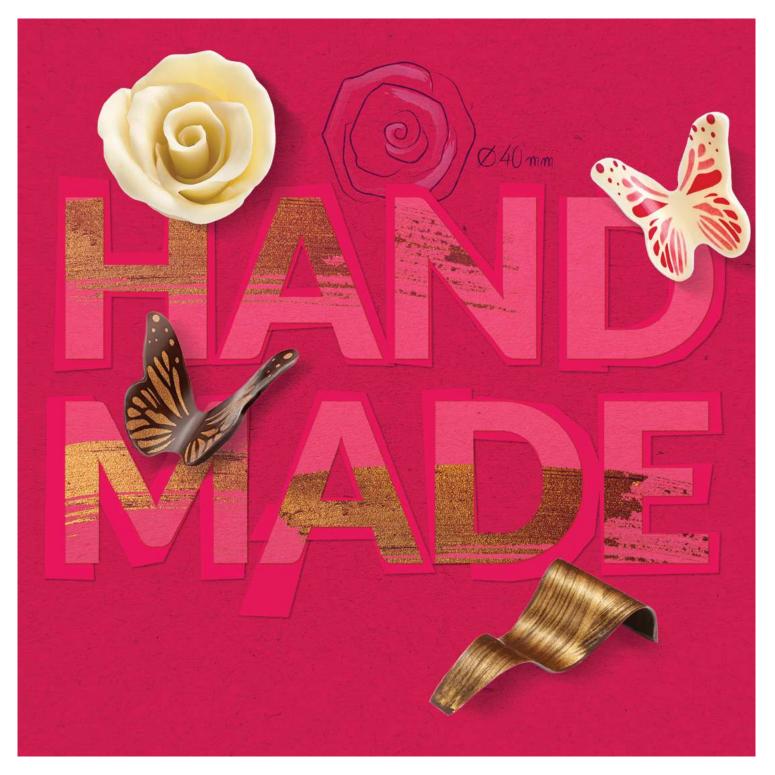

CRUNCHIES DARK 4 mm code: 09732, bag 0,5 kg

Manually-crafted decorations, which simply radiate elegance. It takes one Rose, Butterfly or Spiral to achieve a stunning handmade look of your birthday cake or dessert.

Their three-dimensional forms and unique shapes give your creations an exceptionally chic effect.

**BUTTERFLY WHITE** 35 x 35 x 15 mm code: 33406, 108 pcs/box

**BUTTERFLY DARK** 35 x 35 x 15 mm code: 33407, 108 pcs/box

ROSE DARK Ø 40 mm code: 339360, 30 pcs/box

**ROSE WHITE** Ø 40 mm code: 339359, 30 pcs/box

**ROSE PINK** Ø 40 mm code: 339361, 30 pcs/box

SPIRAL GOLD 200 mm code: 33237, 15 pcs/box

SPIRAL MARBLE 200 mm code: 33236, 15 pcs/box