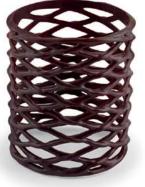

SPECIAL WHITE set 55 mm code: 331014, 575 pcs/box

ART DECOR set 60 mm code: 3392515, 220 pcs/box

MELA set 45 mm code: 33122, 300 pcs/box

MILA set 45 mm code: 33120, 550 pcs/box

A collection of innovative, three-dimensional decorations made of white or dark chocolate. These spatial decorative forms are perfect for making desserts and creating eye – catching 3D effects. A few chocolate – sewn tubes, springs, cups, and bracelets, filled with mousse, cream, and fruit arranged properly will form a spectacular "sweet table" in the blink of an eye.

SPRING

80 x Ø 16 mm

code: 80167, 56 pcs/box

**TUBE** 90 x Ø 16 mm code: 90167, 56 pcs/box

GRILLAGE CUP h 30 x Ø 30 mm code: 30308, 84 pcs/box

BRACELET MINI h 30 x Ø 30 mm code: 30307, 42 pcs/box

BRACELET MIDI h 30 x Ø 45 mm code: 30457, 100 pcs/box

BRACELET MAXI h 60 x Ø 45 mm code: 60457, 50 pcs/box

**BRACELET** h 45 x Ø 60 mm code: 45607, 42 pcs/box