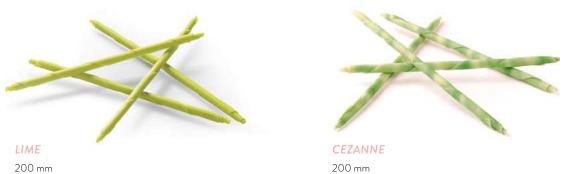

### **RUBENS DARK**

200 mm 100 mm

MAXI code: 334510, 120 pcs/box MINI code: 334516, 240 pcs/box

200 mm

code: 334561, 120 pcs/box

200 mm code: 334562, 120 pcs/box

200 mm

code: 334560, 120 pcs/box

200 mm

code: 334593, 120 pcs/box

code: 334522, 120 pcs/box

code: 334523, 120 pcs/box

A noble decorative form whose main assets are its versatility and a customizable size to fit your individual needs. This makes it easy to achieve the effect of a hand-made decoration. Be it a monoportion, truffle or a birthday cake, chocolate Shavings will make any sweet treat look unique! They also work amazing as a texture – enriching element of a mousse, cream, or ice cream.