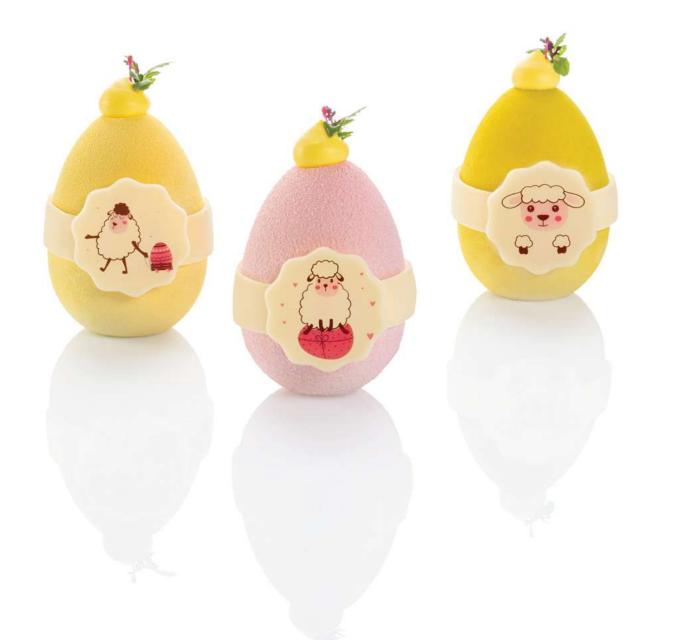

**ROSE PETALS** 

code: 331558, box 2 kg

Easter is the time of spring, colours and optimism. Be inspired by chocolate chicks, bunnies and painted eggs, feel the holiday spirit while decorating a pound cake, tart and cheesecake. Let us make Easter full of sweet treats, together!

CARROT 45 mm code: 33716, 336 pcs/box

**BUNNIES** set 20 x 43 mm code: 33748, 135 pcs/box

LAMBS set 37 x 37 mm code: 33749, 105 pcs/box

**FUNNY BUNNY** set 30 x 30 mm code: 33773, 144 pcs/box

24 x 40 mm code: 33964, 165 pcs/box