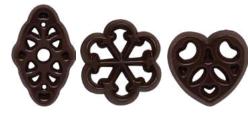

CHRISTMAS

BLOSSOMS

LOVE COLLECTION

Chocolate openwork decorations available in distinct designs and sets, now also in innovative shapes. Subtle and elegant, yet versatile, perfect for decorating both the tiniest pieces of confectionery art as well as whole or portioned cakes.

Very economical and convenient to use daily in your shops.

35 x 38 mm, 38 x 38 mm code: 33106, 250 pcs/box

INSPIRATION set 40 mm code: 33102, 260 pcs/box

HARMONY set 38 x 38 mm, 40 x 40 mm code: 33104, 245 pcs/box