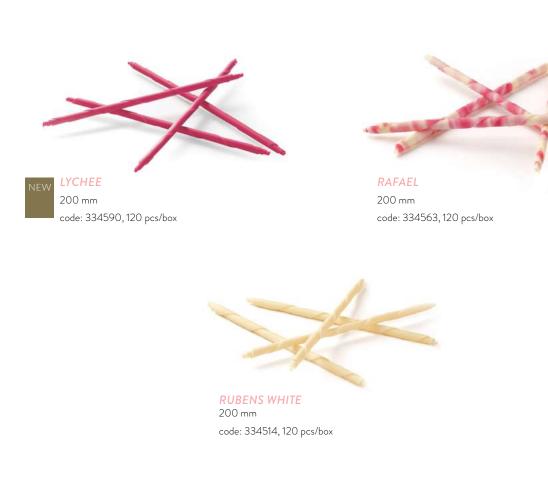

### **RUBENS DARK**

200 mm 100 mm

MAXI code: 334510, 120 pcs/box MINI code: 334516, 240 pcs/box

200 mm

code: 334561, 120 pcs/box

200 mm code: 334562, 120 pcs/box

200 mm

code: 334560, 120 pcs/box

200 mm

code: 334593, 120 pcs/box

code: 334522, 120 pcs/box

code: 334523, 120 pcs/box

A noble decorative form whose main assets are its versatility and a customizable size to fit your individual needs. This makes it easy to achieve the effect of a hand-made decoration. Be it a monoportion, truffle or a birthday cake, chocolate Shavings will make any sweet treat look unique! They also work amazing as a texture – enriching element of a mousse, cream, or ice cream.