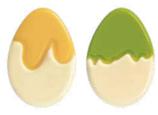

**HOLLOW PAINTED EGGS** set

25 x 36 mm code: 33751, 96 pcs/box

**HOLLOW EGGS DOTS** set

25 x 36 mm code: 33733, 96 pcs/box

HOLLOW EGGS DARK set

25 x 36 mm code: 33735, 96 pcs/box

CHICKS set

24 x 40 mm code: 33755, 165 pcs/box

EGGS WHITE set

39 x 27 mm code: 33852, 216 pcs/box

EGGS DARK set

39 x 27 mm code: 33853, 216 pcs/box

HAPPY EASTER

40 x 20 mm

code: 33756, 318 pcs/box

**CHICKEN IN SHELL** WHITE