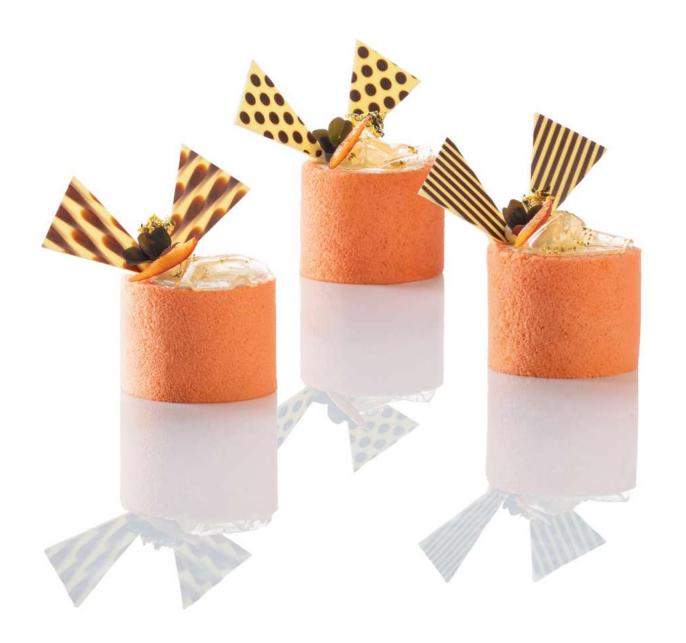

BRISTLE

60 mm

code: 331561, box 2,5 kg

Fashion trends do exist in the world of artistic chocolate decoration. An unlimited assortment of printing designs on chocolate guarantees a wealth of solutions for any special occasion. Art Print decorations are created by artists and professional designers to provide your sweets with an impressive final touch.

FLORENCE set Ø 24 mm code: 33746, 112 pcs/box

#LOVE 20 x 40 mm code: 33730, 159 pcs/box

**TOKYO** set 135 mm code: 33736, 228 pcs/box

ル 19 チョコレート Čokoláda 巧克力 Chacalat Chocolate Schokola د الوكوش Cioccolate Czekolada قت الوكوش Cioccolate Czekolada it Czeku. 'a 巧克力 Schokolade Chocolade Chacalat Choca áda 巧克力に、hocolate Chocolate の Schokolade Choc plato Chocolate Ch. de Chocolat 7334-1 Chocolate Schokol Cokolada Schokola Czekolada قتالوكوش Chacalal Cioc ate Schokolade Chocolar JU-1 Chacalat Chocolade Choco plade 巧克力 Čokoláda جاعاله قاله Čioccolato Czekolada 🖟 it Chocolate Chocolate Schokolade hokolade Chacolat Choco Czekol قت الوكوش في Czekol و Chocolate Schokolade plade チョコレート Čokoláda 巧克力 Chacalat Cooc olade Chocolate Chocolate Czekolada و اعدو المحدد - F Cokoláda 巧克力 Schokolade Chocolade Cho colato Ch of Czekolada Chocolate Chocolate قت الوكوش Schokola hoco áda 巧克力Chocolade Chacalal チョコレート Chocolate Schok در الوكوش Chocolate Chocolate Czekolada قتالوكوش Ohocolate Chocolate Czekolada late > 'ada Schokolade + = = L- + Chacalat Chocolade Choco olade المراعة Chocolate والمولاوة و it Chocolate holada 7331-1 Schokolade Chocolat Choco Olada Chacalat Ch. te Schokolade Chacalat شعالوكوش Czekol Schokolade Chocolate وش Schokolade Chocolate كالحادة Cion olade Chocolate Chocola, 下京力 Chacalat Chocolate Schokol - ト Čokoláda 巧克力Schoko 'olada قごال و じ e ioccoluto Ch of Czekolada Chocolate Chocolate Chocolade Chocolat Choco áda 巧克力Chocolade Chocolal チョコレー リロる Schokolade Choc plato Chocolate Chocolate Czekolada عوش colate Schokol DČOKOJÁda Schokolade Fazi - Phacalal Ci. Phacalal Cioc ate Schokolade Chocolate قتالوكوش Cioccolato Czt. de Choco plade 巧克力 Čokoláda チョコレート Schokolade Checala '9 Ch of Chocolate Chocolate Schokolade Chacalat قتالوكوش Cze

WHITE CHOCOLATE SHEET

195 x 265 mm code: 33951, 5 pcs/box

**BARCELONA** set 30 x 30 mm code: 33737, 144 pcs/box

CRAZY IN LOVE set Ø 30 mm code: 33989, 378 pcs/box

**HAPPY**Ø 30 mm
code: 33911, 378 pcs/box

BUENOS AIRES set 83 mm code: 33738, 132 pcs/box

**DUBAI** set 83 mm code: 33739, 132 pcs/box

**SAVANNA** set 83 mm code: 33731, 132 pcs/box

**TANGO** set 83 mm code: 33729, 132 pcs/box

**SAFARI** set 48 mm code: 33957, 252 pcs/box