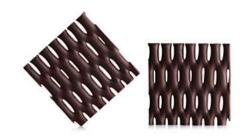

GRILLAGE SQUARE

40 x 40 mm code: 331052, 360 pcs/box

**GRILLAGE SHEET DUO** 360 x 250 mm code: 333023, 11 pcs/box

**GRILLAGE SHEET DARK** 360 x 250 mm code: 333021, 11 pcs/box

ARCH GRILLAGE 30 x 45 mm code: 31457, 135 pcs/box