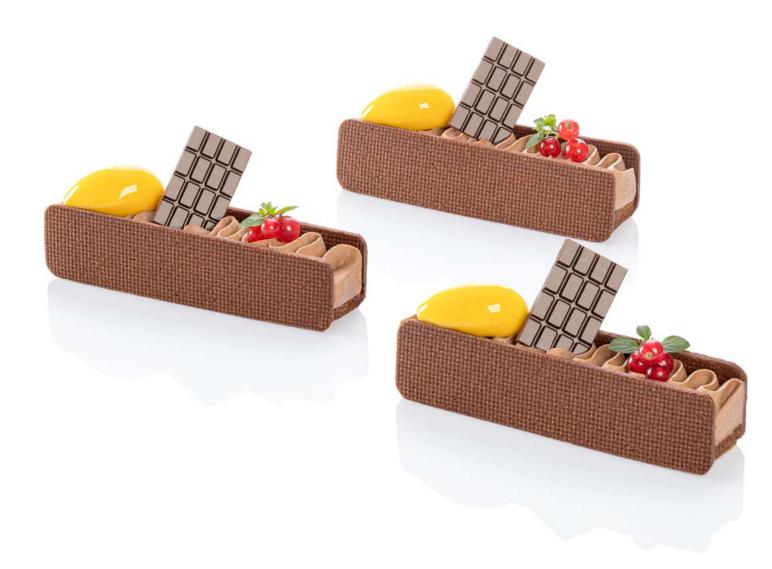

WHITE** set 64, 44, 23 mm code: 33708, 60 sets/box



SQUARES DARK set 64, 44, 23 mm code: 33707, 60 sets/box



CIRCLES WHITE set Ø 64, 46, 24 mm code: 33711, 60 sets/box



*CIRCLES DARK* set Ø 64, 46, 24 mm code: 33710, 60 sets/box









LEAVES GREEN set 30 x 45 mm code: 33403, 216 pcs/box



LEAVES DARK set 30 x 45 mm code: 33992, 216 pcs/box



code: 333308, box 2,5 kg



code: 331558, box 2 kg



MIMOSA LEAF MARBLE 22 x 60 mm code: 3395, 320 pcs/box



code: 333307, box 2,5 kg





CHOCOLATE DOTS

2 mm

code: 3325473, box 3 kg





### MINI CHOCOLATE BAR

26 x 44 mm

code: 33402, 216 pcs/box



### COFFEE BEANS

18 mm

code: 45077, box 1,1 kg



FRIZZ

10 mm code: 331562, box 1,2 kg



TAGLIATELLE MARBLE

30 mm

code: 335801, box 2 kg



BRISTLE

60 mm

code: 331561, box 2,5 kg







Fashion trends do exist in the world of artistic chocolate decoration. An unlimited assortment of printing designs on chocolate guarantees a wealth of solutions for any special occasion. Art Print decorations are created by artists and professional designers to provide your sweets with an impressive final touch.













FLORENCE set Ø 24 mm code: 33746, 112 pcs/box



#LOVE 20 x 40 mm code: 33730, 159 pcs/box



**TOKYO** set 135 mm code: 33736, 228 pcs/box



ル 19 チョコレート Čokoláda 巧克力 Chacalat Chocolate Schokola د الوكوش Cioccolate Czekolada قت الوكوش Cioccolate Czekolada it Czeku. 'a 巧克力 Schokolade Chocolade Chacalat Choca áda 巧克力に、hocolate Chocolate の Schokolade Choc plato Chocolate Ch. de Chocolat 7334-1 Chocolate Schokol Cokolada Schokola Czekolada قتالوكوش Chacalal Cioc ate