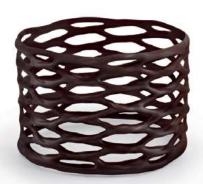

SPECIAL WHITE set 55 mm code: 331014, 575 pcs/box

ART DECOR set 60 mm code: 3392515, 220 pcs/box

MELA set 45 mm code: 33122, 300 pcs/box

MILA set 45 mm code: 33120, 550 pcs/box

A collection of innovative, three-dimensional decorations made of white or dark chocolate. These spatial decorative forms are perfect for making desserts and creating eye – catching 3D effects. A few chocolate – sewn tubes, springs, cups, and bracelets, filled with mousse, cream, and fruit arranged properly will form a spectacular "sweet table" in the blink of an eye.

SPRING

80 x Ø 16 mm

code: 80167, 56 pcs/box

**TUBE** 90 x Ø 16 mm code: 90167, 56 pcs/box

GRILLAGE CUP h 30 x Ø 30 mm code: 30308, 84 pcs/box

BRACELET MINI h 30 x Ø 30 mm code: 30307, 42 pcs/box

BRACELET MIDI h 30 x Ø 45 mm code: 30457, 100 pcs/box

BRACELET MAXI h 60 x Ø 45 mm code: 60457, 50 pcs/box

**BRACELET** h 45 x Ø 60 mm code: 45607, 42 pcs/box