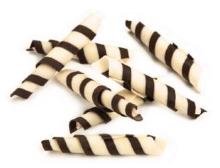

Experience the allure of our elegant and practical decorations, available in different of sizes and colours (standard and slim versions available). The chocolate pencils tempt with a variety of patterns and the taste of delicious chocolate. They are incredibly convenient and complement other chocolate decorations, creams, and fruit perfectly giving you an endless selection of possible combinations!