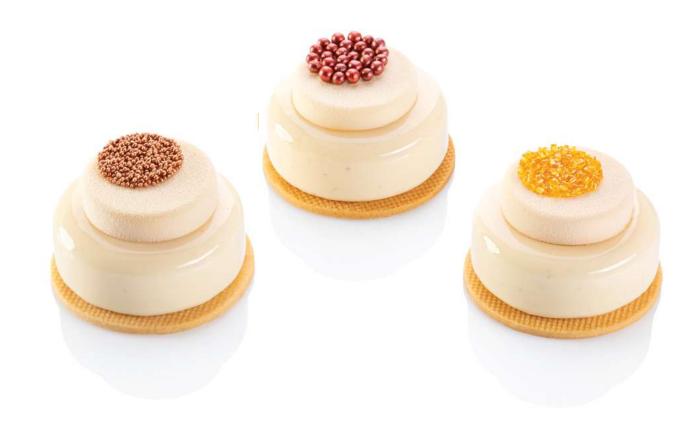

SHAVINGS SLIM DARK

code: 334554, box 2,5 kg

SHAVINGS DARK

code: 3345503, box 2,5 kg

A must-have for any confectionery shop, our Chocolate Blossoms are renowned for their delicious chocolate flavour and a wide range of colours and sizes. These versatile decorations add a touch of elegance to your cakes and desserts, and when mixed in with the filling they immensely enrich its texture.

### **BLOSSOMS DARK**

code: 3325301, box 1 kg code: 3325303, box 2,5 kg code: 3325304, box 4 kg

**BLOSSOMS DARK MINI** code: 3325424, box 4 kg

BLOSSOMS DARK MICRO code: 3325454, box 4 kg

### **BLOSSOMS WHITE**

code: 3325321, box 1 kg code: 3325323, box 2,5 kg code: 3325324, box 4 kg

**BLOSSOMS WHITE MINI** 

code: 3325434, box 4 kg

**BLOSSOMS WHITE MICRO** code: 3325464, box 4 kg

61

**BLOSSOMS MILK** 