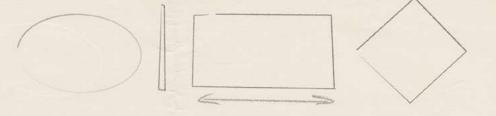

# CHOOSE THE SHAPE

Shapes to choose from: oval, square, rectangle, diamond, circle and sheet. Decide which shape will fit your logo best.