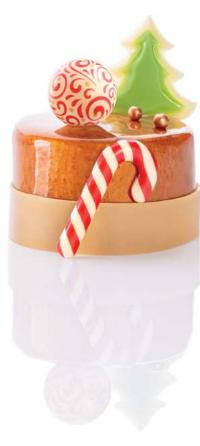

URANUS Ø 27 mm

MOON Ø 27 mm code: 331040, 49 pcs/box code: 331035, 49 pcs/box

PICK-UP STICKS ORANGE 135 mm code: 33966, 228 pcs/box

**BLOSSOMS ORANGE** 

code: 3325531, box 1 kg code: 3325533, box 2,5 kg

Decorations to make your Christmas treats exceptional. Invoke the sweet magic of Christmas using minimalistic or classic patterns and designs. Stars, baubles, Christmas sticks, Santa Claus figures, we have a big selection for you to choose from.

Let us decorate Christmas, together!

SANTA 3D 25 x 36 mm code: 33771, 96 pcs/box

CHRISTMAS TRIO set Ø 30 mm code: 33719, 189 pcs/box

MERRY CHRISTMAS 20 x 40 mm code: 33724, 318 pcs/box

**GOLD CHRISTMAS** set 48 mm code: 33990, 252 pcs/box

COOKIE MAN 30 x 37 mm code: 33743, 135 pcs/box

CHRISTMAS STICK 24 x 47 mm code: 33741, 144 pcs/box

RUDOLPH REINDEER 30 x 37 mm code: 33744, 135 pcs/box

**SANTA & GIFTS** set 25 x 35 mm code: 33742, 126 pcs/box