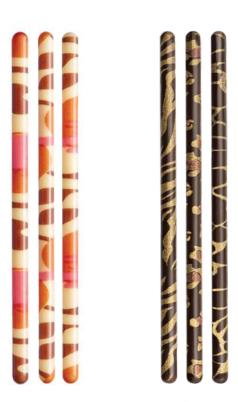

PICK-UP STICKS LIME 135 mm code: 33962, 228 pcs/box

PICK-UP STICKS CLASSIC 135 mm code: 33961, 228 pcs/box

DINOS set 42 x 34 mm, 44 x 40 mm, 42 x 27 mm code: 33732, 180 pcs/box

MOSAIC CLASSIC set 38 mm code: 33927, 288 pcs/box