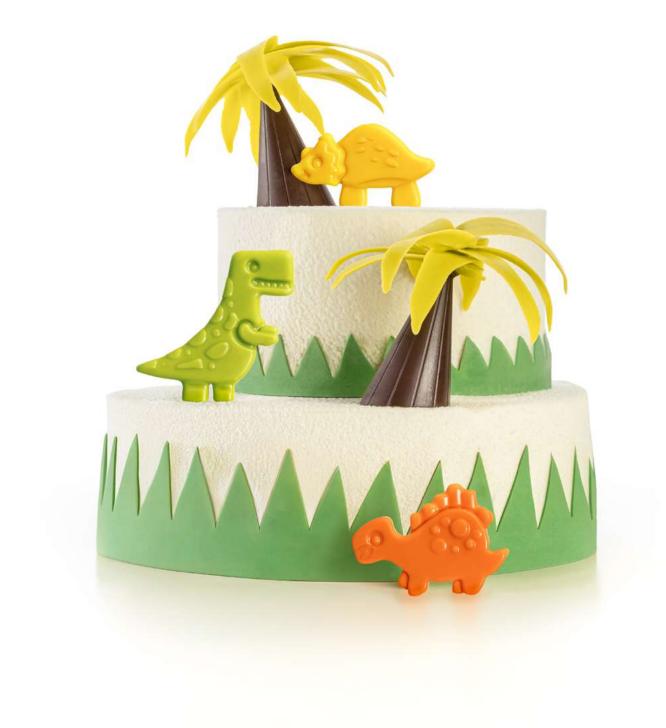

PICK-UP STICKS LIME 135 mm code: 33962, 228 pcs/box

PICK-UP STICKS CLASSIC 135 mm code: 33961, 228 pcs/box

DINOS set 42 x 34 mm, 44 x 40 mm, 42 x 27 mm code: 33732, 180 pcs/box

MOSAIC CLASSIC set 38 mm code: 33927, 288 pcs/box