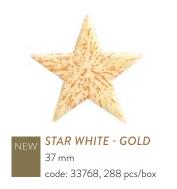

CHRISTMAS STAMPS set Ø 37 mm

code: 33770, 105 pcs/box

23 mm

code: 33952, 702 pcs/box

STAR WHITE-GOLD code: 33768, 288 pcs/box

STAR DARK-GOLD 37 mm code: 33769, 288 pcs/box

**FALLING STAR WHITE** 49 mm code: 33818, 264 pcs/box