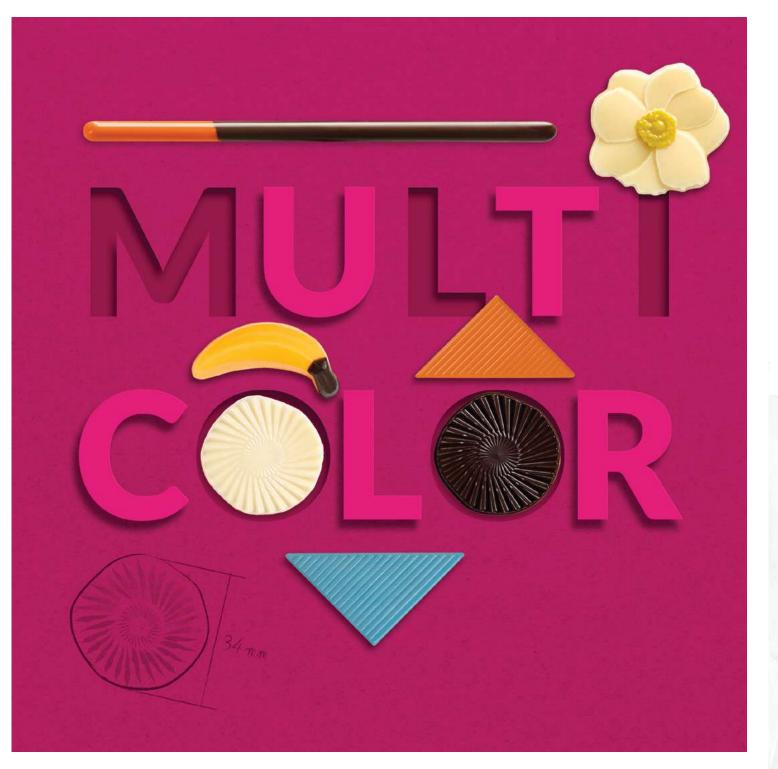

**PUNTA**35 x 55 mm
code: 331028, 450 pcs/box

PASSAT 47 mm code: 331556, 145 pcs/box

This delightful chocolate assortment blends flavours with nature-inspired colour and patterns to form a reflection of the world around us. The vibrant, meticulously crafted decorations will live up your cakes and desserts throughout the entire year. The colours and shapes will attract children's attention. Let your cakes delight and inspire the enthusiasts of sweet treats!

MAGNOLIA FLOWER PINK 30 x 34 mm code: 33405, 210 pcs/box

NEW

MAGNOLIA FLOWER WHITE 30 x 34 mm code: 33404, 210 pcs/box

30 x 35 mm code: 33994, 252 pcs/box

BUTTONS COLOR set Ø 25 mm code: 33703, 189 pcs/box