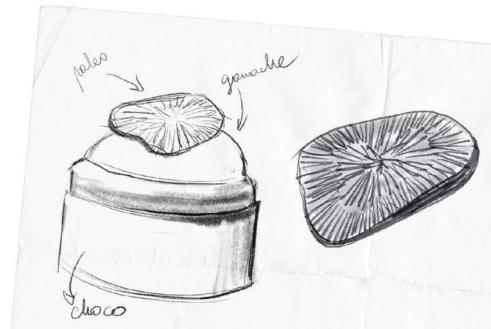

Top Art serves extremely well as beautifully decorated building blocks of impressive chocolate sculptures.

PALEO 45 x 43 mm code: 33400, 144 pcs/box

CURL TRIO\*
15 x 20 mm
code: 2037, 250 pcs/box

FAN MARBLE\*
30 x 50 mm
code: 6001, 333 pcs/box