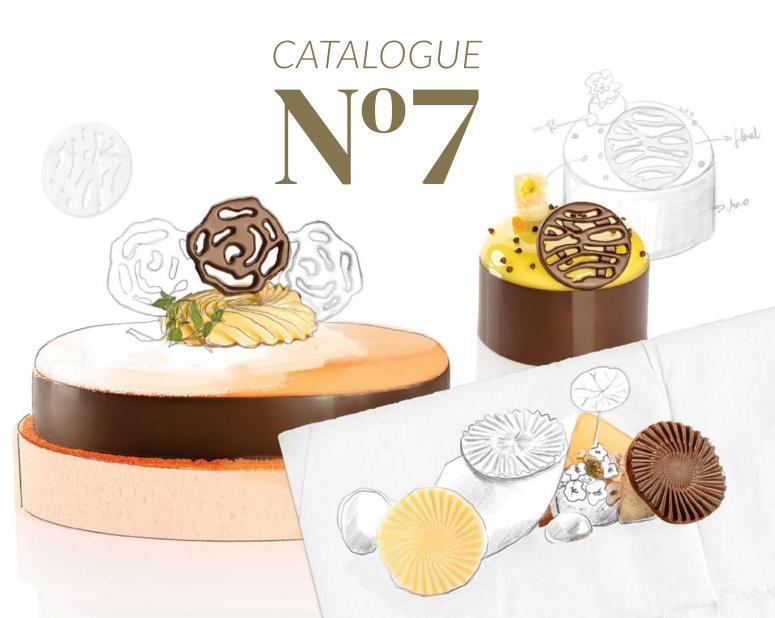

We are delighted to present the fruits of our efforts and experience, featuring nearly 70 new chocolate decoration designs, thoughtfully divided into 19 thematic groups. Here, you will find a remarkable novelty in the Filigranes® collection - the Floral set. Multicolor category showcases Meso decorations, and a delightful array of multi-colored Magnolia Flowers with intricate details. We are also excited to introduce new Top Art products including Paleo, Mini Chocolate Bar and Green Leaves with three stunning nature - like patterns. The Art Print section will surprise you with refreshed designs of Stars and Football, and the Hand Made collection has been expanded with the long-awaited white and dark chocolate Butterflies and a charming Tea Rose. We also have something special for the fans of sweet buffets, the new Coffee Cup Mini. And, of course, our catalogue would not be complete without decorations for special occasions, designed exclusively to elevate your festive sweet creations for either Christmas or Easter, and make Halloween even more fun!

CHRISTMAS

BLOSSOMS

LOVE COLLECTION

Chocolate openwork decorations available in distinct designs and sets, now also in innovative shapes. Subtle and elegant, yet versatile, perfect for decorating both the tiniest pieces of confectionery art as well as whole or portioned cakes.

### CHOCOLATE DECORATIONS

Marble Art – where white and dark chocolate mix to form unique hues and patterns.

These harmonious shapes on a chocolate sheet embody the spirit of simplicity, geometry, and classical design – perfect for any occasion. It takes just a single piece to add delicious charm to any dessert.

**PUNTA**35 x 55 mm
code: 331028, 450 pcs/box

PASSAT 47 mm code: 331556, 145 pcs/box

This delightful chocolate assortment blends flavours with nature-inspired colour and patterns to form a reflection of the world around us. The vibrant, meticulously crafted decorations will live up your cakes and desserts throughout the entire year. The colours and shapes will attract children's attention. Let your cakes delight and inspire the enthusiasts of sweet treats!

Art finds timeless inspiration in nature. Top Art is a rendez-vous of the nature – inspired world of art and artistic design of chocolate decorations.

Leaves, flowers, petals, and bristles give cakes and desserts a supreme artistic style.

BRISTLE

60 mm

code: 331561, box 2,5 kg

Fashion trends do exist in the world of artistic chocolate decoration. An unlimited assortment of printing designs on chocolate guarantees a wealth of solutions for any special occasion. Art Print decorations are created by artists and professional designers to provide your sweets with an impressive final touch.