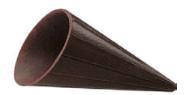

TRUFFLE SHELL MILK 25 mm code: 1031, 504 pcs/box

TRUFFLE SHELL DARK 25 mm code: 1030, 504 pcs/box

**GRILLAGE CUP** h 30 x Ø 30 mm code: 30308, 84 pcs/box

**CONE DARK** 45 x 25 mm code: 3366587, 264 pcs/box