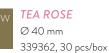

ROSE DARK Ø 40 mm code: 339360, 30 pcs/box

**ROSE WHITE** Ø 40 mm code: 339359, 30 pcs/box

**ROSE PINK** Ø 40 mm code: 339361, 30 pcs/box

SPIRAL GOLD 200 mm code: 33237, 15 pcs/box

SPIRAL MARBLE 200 mm code: 33236, 15 pcs/box