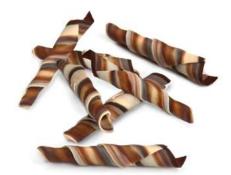

PENNE

35 mm

code: 334579, box 1,2 kg

TWISTER

55 mm

code: 334592, box 1 kg

TWISTER MARBLE

55 mm