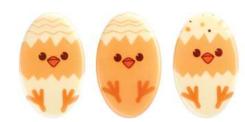

**HOLLOW PAINTED EGGS** set

25 x 36 mm code: 33751, 96 pcs/box

**HOLLOW EGGS DOTS** set

25 x 36 mm code: 33733, 96 pcs/box

HOLLOW EGGS DARK set

25 x 36 mm code: 33735, 96 pcs/box

CHICKS set

24 x 40 mm code: 33755, 165 pcs/box