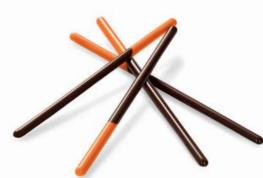

MINI FLOWERS COLOR set 15 x 20 mm code: 33996, 216 pcs/box

MINI FLOWERS CLASSIC set 15 x 20 mm code: 33995, 216 pcs/box

ALPS set 83 mm code: 33978, 132 pcs/box

PICK-UP STICKS ORANGE 135 mm code: 33966, 228 pcs/box

PICK-UP STICKS LIME 135 mm code: 33962, 228 pcs/box

PICK-UP STICKS CLASSIC 135 mm code: 33961, 228 pcs/box

DINOS set 42 x 34 mm, 44 x 40 mm, 42 x 27 mm code: 33732, 180 pcs/box

MOSAIC CLASSIC set 38 mm code: 33927, 288 pcs/box

Experience the allure of our elegant and practical decorations, available in different of sizes and colours (standard and slim versions available). The chocolate pencils tempt with a variety of patterns and the taste of delicious chocolate. They are incredibly convenient and complement other chocolate decorations, creams, and fruit perfectly giving you an endless selection of possible combinations!