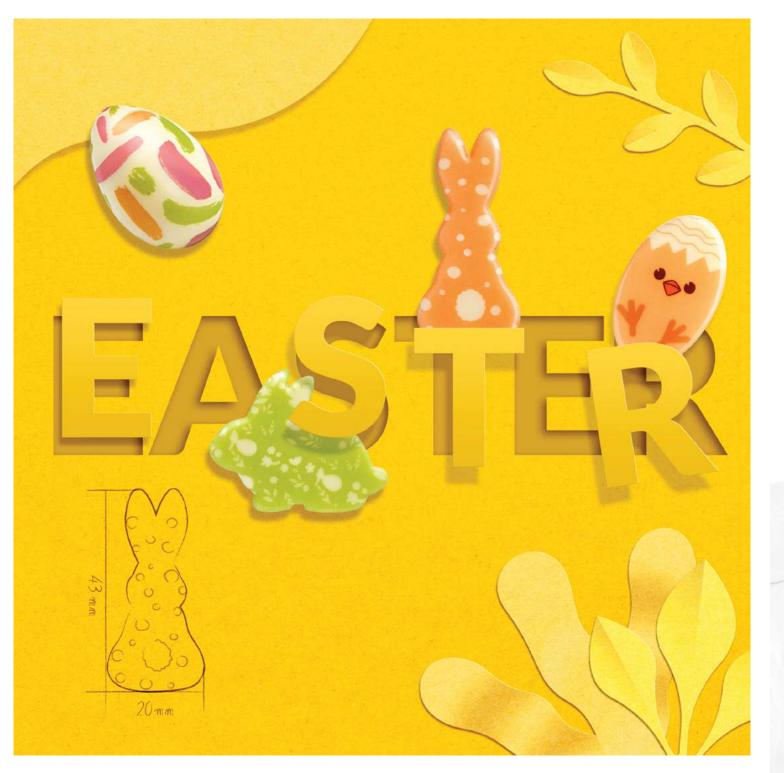

**ROSE PETALS** 

code: 331558, box 2 kg

Easter is the time of spring, colours and optimism. Be inspired by chocolate chicks, bunnies and painted eggs, feel the holiday spirit while decorating a pound cake, tart and cheesecake. Let us make Easter full of sweet treats, together!

CARROT 45 mm code: 33716, 336 pcs/box

**BUNNIES** set 20 x 43 mm code: 33748, 135 pcs/box

LAMBS set 37 x 37 mm code: 33749, 105 pcs/box

**FUNNY BUNNY** set 30 x 30 mm code: 33773, 144 pcs/box

24 x 40 mm code: 33964, 165 pcs/box