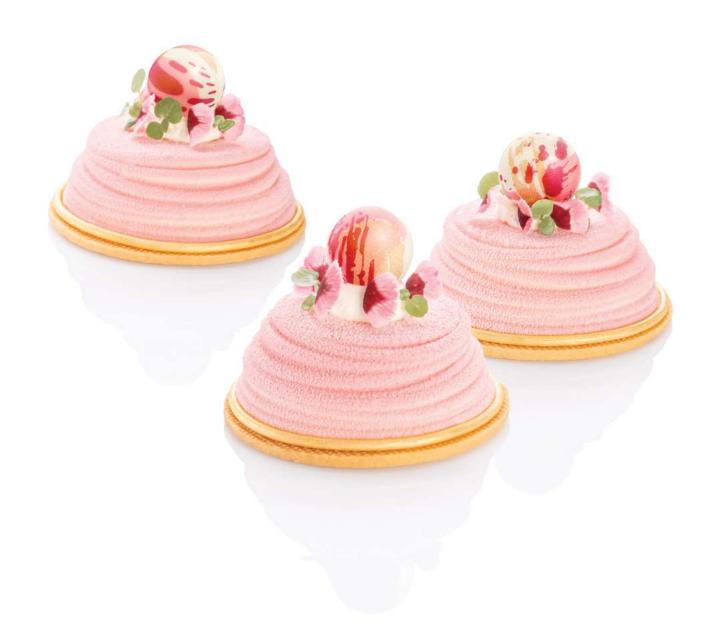

**PUNTA**35 x 55 mm
code: 331028, 450 pcs/box

PASSAT 47 mm code: 331556, 145 pcs/box

This delightful chocolate assortment blends flavours with nature-inspired colour and patterns to form a reflection of the world around us. The vibrant, meticulously crafted decorations will live up your cakes and desserts throughout the entire year. The colours and shapes will attract children's attention. Let your cakes delight and inspire the enthusiasts of sweet treats!

MAGNOLIA FLOWER PINK 30 x 34 mm code: 33405, 210 pcs/box

NEW

MAGNOLIA FLOWER WHITE 30 x 34 mm code: 33404, 210 pcs/box

30 x 35 mm code: 33994, 252 pcs/box

BUTTONS COLOR set Ø 25 mm code: 33703, 189 pcs/box