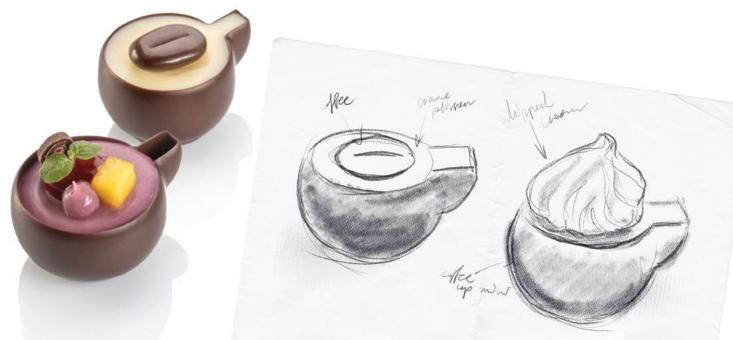

Chocolate cups and shells in a variety of shapes and sizes. They are a banquet's ideé fixe, an attractive solution for the creators of sweet buffets, and serve as the perfect bases for finger food snacks. Just fill them with cream, mousse or another filling and voilà!

COFFEE CUP MINI 38 x 18 mm

CROWN 25 x 21 mm code: 3391, 150 pcs/box

CARO 20 x 21 mm code: 3392, 150 pcs/box

STAR 25 x 28 mm code: 3394, 150 pcs/box

QUEEN 27 x 25 mm code: 3397, 150 pcs/box

TRUFFLE SHELL WHITE 25 mm code: 1032, 504 pcs/box