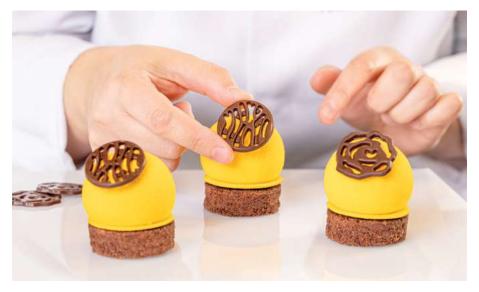

CHRISTMAS

BLOSSOMS

LOVE COLLECTION

Chocolate openwork decorations available in distinct designs and sets, now also in innovative shapes. Subtle and elegant, yet versatile, perfect for decorating both the tiniest pieces of confectionery art as well as whole or portioned cakes.