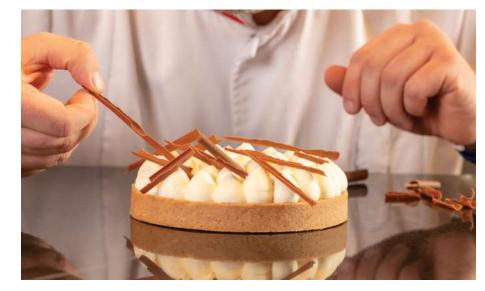

200 mm

code: 334593, 120 pcs/box

code: 334522, 120 pcs/box

code: 334523, 120 pcs/box

A noble decorative form whose main assets are its versatility and a customizable size to fit your individual needs. This makes it easy to achieve the effect of a hand-made decoration. Be it a monoportion, truffle or a birthday cake, chocolate Shavings will make any sweet treat look unique! They also work amazing as a texture – enriching element of a mousse, cream, or ice cream.

SHAVINGS SLIM WHITE

code: 334556, box 2,5 kg

SHAVINGS WHITE

code: 3325603, box 2,5 kg

SHAVINGS SLIM MILK

code: 334555, box 2,5 kg

SHAVINGS MILK

code: 3325613, box 2,5 kg

SHAVINGS SLIM DARK

code: 334554, box 2,5 kg

SHAVINGS DARK

code: 3345503, box 2,5 kg

A must-have for any confectionery shop, our Chocolate Blossoms are renowned for their delicious chocolate flavour and a wide range of colours and sizes. These versatile decorations add a touch of elegance to your cakes and desserts, and when mixed in with the filling they immensely enrich its texture.