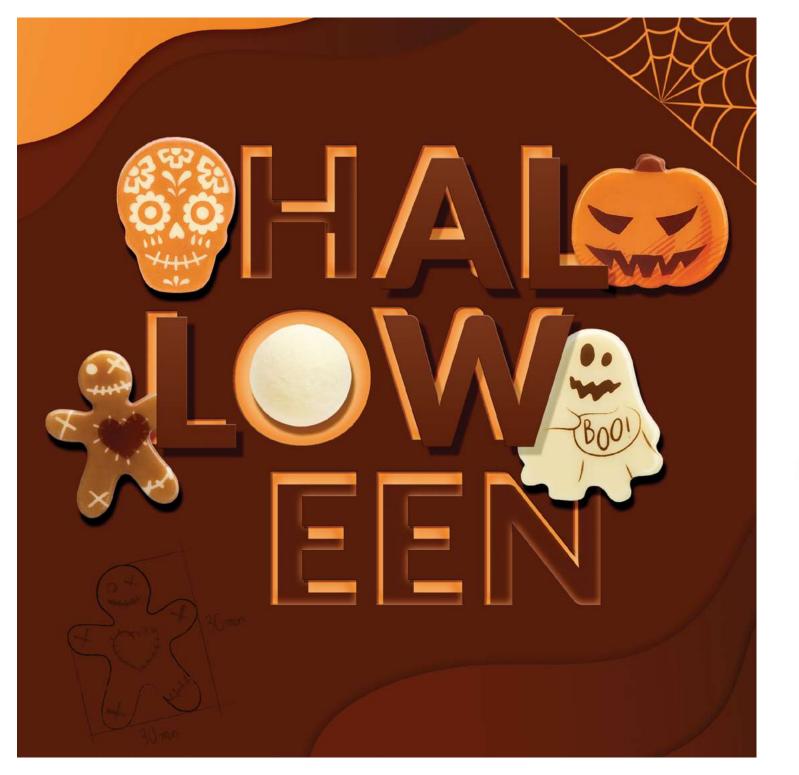

EASTER EGG ORANGE set 24 x 40 mm code: 33760, 165 pcs/box

EASTER PICTURE set 24 x 40 mm code: 33759, 165 pcs/box

**EASTER EGG VIOLET** set 24 x 40 mm code: 33762, 165 pcs/box

Make use of colourful decorations and create original Halloween cakes and cookies.

Design fun and colourful sweet treats that will captivate the fans of chocolate pumpkins, ghosts and many others! Trick or Treat!

**PUMPKINS** set 35 x 29 mm code: 33764, 105 pcs/box

CATRINAS set 26 x 35 mm code: 33765, 135 pcs/box