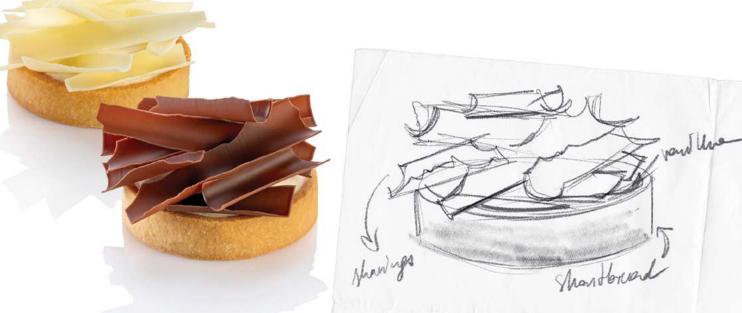

200 mm

code: 334593, 120 pcs/box

code: 334522, 120 pcs/box

code: 334523, 120 pcs/box

A noble decorative form whose main assets are its versatility and a customizable size to fit your individual needs. This makes it easy to achieve the effect of a hand-made decoration. Be it a monoportion, truffle or a birthday cake, chocolate Shavings will make any sweet treat look unique! They also work amazing as a texture – enriching element of a mousse, cream, or ice cream.

SHAVINGS SLIM WHITE

code: 334556, box 2,5 kg

SHAVINGS WHITE

code: 3325603, box 2,5 kg

SHAVINGS SLIM MILK

code: 334555, box 2,5 kg

SHAVINGS MILK

code: 3325613, box 2,5 kg

SHAVINGS SLIM DARK

code: 334554, box 2,5 kg

SHAVINGS DARK

code: 3345503, box 2,5 kg

A must-have for any confectionery shop, our Chocolate Blossoms are renowned for their delicious chocolate flavour and a wide range of colours and sizes. These versatile decorations add a touch of elegance to your cakes and desserts, and when mixed in with the filling they immensely enrich its texture.