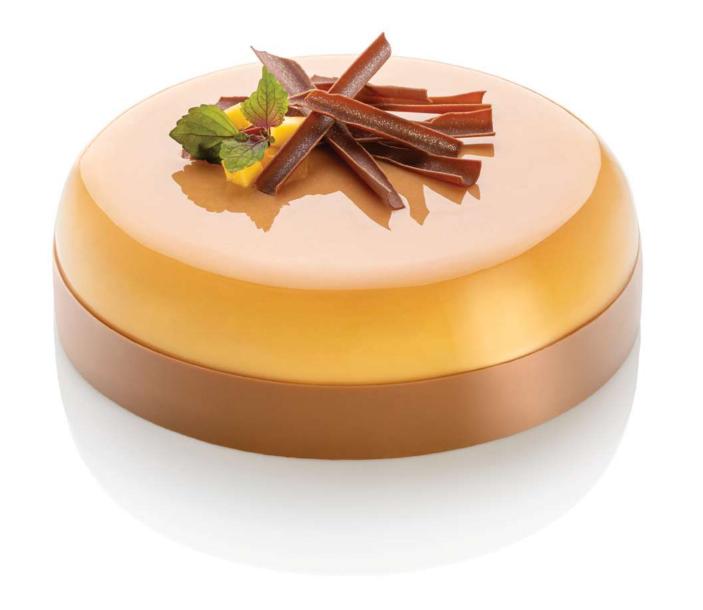

200 mm

code: 334593, 120 pcs/box

code: 334522, 120 pcs/box

code: 334523, 120 pcs/box

A noble decorative form whose main assets are its versatility and a customizable size to fit your individual needs. This makes it easy to achieve the effect of a hand-made decoration. Be it a monoportion, truffle or a birthday cake, chocolate Shavings will make any sweet treat look unique! They also work amazing as a texture – enriching element of a mousse, cream, or ice cream.