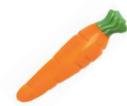

MOSAIC COLOR set 38 mm code: 33926, 288 pcs/box

**BANANA**40 mm
code: 33824, 160 pcs/box

STRAWBERRY 35 mm code: 33833, 175 pcs/box

**CARROT**45 mm
code: 33716, 336 pcs/box

RASPBERRY 23 mm code: 33825, 162 pcs/box

CARROT 45 mm code: 33716, 336 pcs/box

**BUNNIES** set 20 x 43 mm code: 33748, 135 pcs/box

LAMBS set 37 x 37 mm code: 33749, 105 pcs/box

**FUNNY BUNNY** set 30 x 30 mm code: 33773, 144 pcs/box

24 x 40 mm code: 33964, 165 pcs/box