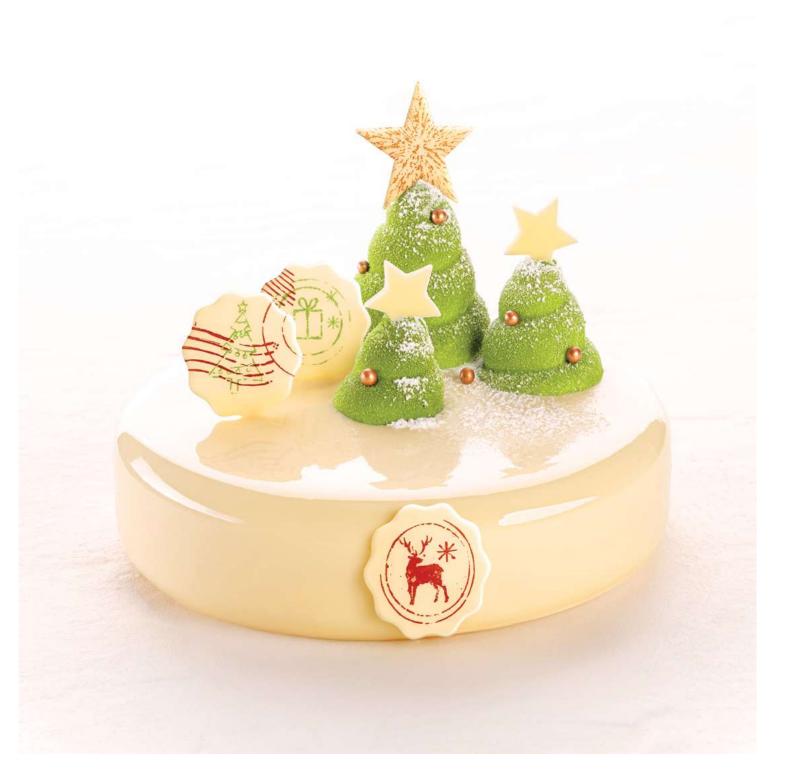

URANUS Ø 27 mm

MOON Ø 27 mm code: 331040, 49 pcs/box code: 331035, 49 pcs/box

PICK-UP STICKS ORANGE 135 mm code: 33966, 228 pcs/box

**BLOSSOMS ORANGE** 

code: 3325531, box 1 kg code: 3325533, box 2,5 kg

Decorations to make your Christmas treats exceptional. Invoke the sweet magic of Christmas using minimalistic or classic patterns and designs. Stars, baubles, Christmas sticks, Santa Claus figures, we have a big selection for you to choose from.

Let us decorate Christmas, together!

SANTA 3D 25 x 36 mm code: 33771, 96 pcs/box

CHRISTMAS TRIO set Ø 30 mm code: 33719, 189 pcs/box

MERRY CHRISTMAS 20 x 40 mm code: 33724, 318 pcs/box

**GOLD CHRISTMAS** set 48 mm code: 33990, 252 pcs/box

FALLING STAR RED 49 mm code: 33819, 264 pcs/box

CHRISTMAS TREE 38 x 42 mm code: 33841, 150 pcs/box

CHRISTMAS TREES set 38 x 42 mm code: 33857, 150 pcs/box