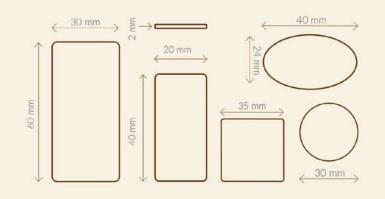

# CHOOSE THE SHAPE

Shapes to choose from: oval, square, rectangle, diamond, circle and sheet. Decide which shape will fit your logo best.

# CHOOSE THE CHOCOLATE

Each shape can be made of one of the two kinds of chocolate: white or dark. Choose the one that will make your logo more distinctive.

Step 4

SEND US YOUR LOGO OR GRAPHICS

Get in touch. Send us your logo by e-mail to: export@barbara-luijckx.com