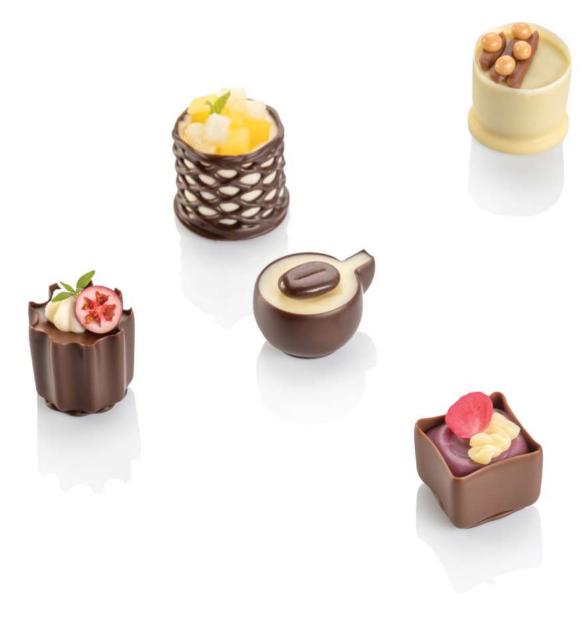

Chocolate cups and shells in a variety of shapes and sizes. They are a banquet's ideé fixe, an attractive solution for the creators of sweet buffets, and serve as the perfect bases for finger food snacks. Just fill them with cream, mousse or another filling and voilà!

COFFEE CUP MINI 38 x 18 mm

CROWN 25 x 21 mm code: 3391, 150 pcs/box

CARO 20 x 21 mm code: 3392, 150 pcs/box

STAR 25 x 28 mm code: 3394, 150 pcs/box

QUEEN 27 x 25 mm code: 3397, 150 pcs/box

TRUFFLE SHELL WHITE 25 mm code: 1032, 504 pcs/box