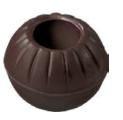

Chocolate cups and shells in a variety of shapes and sizes. They are a banquet's ideé fixe, an attractive solution for the creators of sweet buffets, and serve as the perfect bases for finger food snacks. Just fill them with cream, mousse or another filling and voilà!

COFFEE CUP MINI 38 x 18 mm

CROWN 25 x 21 mm code: 3391, 150 pcs/box

CARO 20 x 21 mm code: 3392, 150 pcs/box

STAR 25 x 28 mm code: 3394, 150 pcs/box

QUEEN 27 x 25 mm code: 3397, 150 pcs/box

TRUFFLE SHELL WHITE 25 mm code: 1032, 504 pcs/box