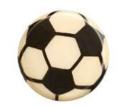

Let us decorate Christmas, together!

SANTA 3D 25 x 36 mm code: 33771, 96 pcs/box

CHRISTMAS TRIO set Ø 30 mm code: 33719, 189 pcs/box

MERRY CHRISTMAS 20 x 40 mm code: 33724, 318 pcs/box

**GOLD CHRISTMAS** set 48 mm code: 33990, 252 pcs/box