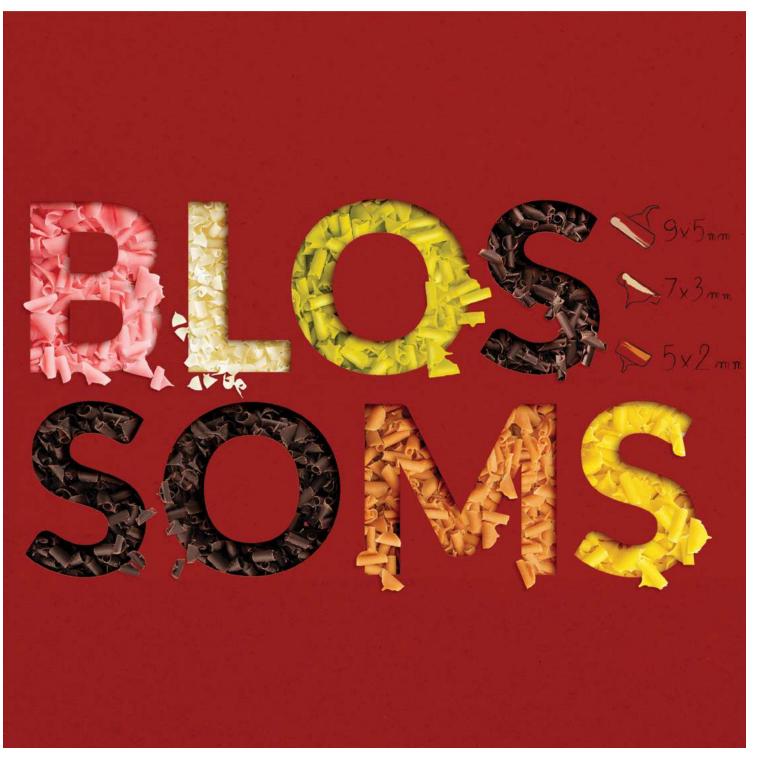

SHAVINGS SLIM DARK

code: 334554, box 2,5 kg

SHAVINGS DARK

code: 3345503, box 2,5 kg

A must-have for any confectionery shop, our Chocolate Blossoms are renowned for their delicious chocolate flavour and a wide range of colours and sizes. These versatile decorations add a touch of elegance to your cakes and desserts, and when mixed in with the filling they immensely enrich its texture.