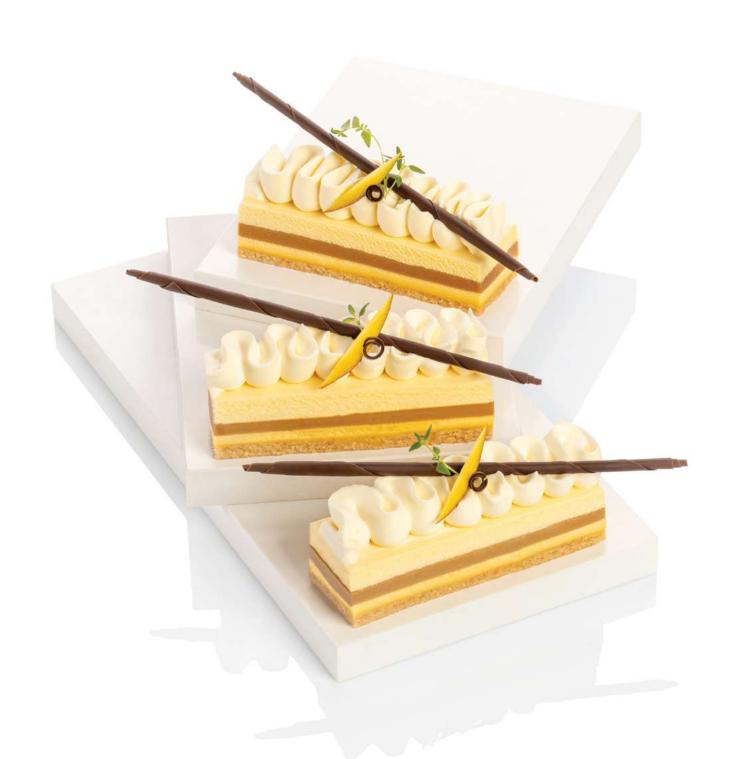

Experience the allure of our elegant and practical decorations, available in different of sizes and colours (standard and slim versions available). The chocolate pencils tempt with a variety of patterns and the taste of delicious chocolate. They are incredibly convenient and complement other chocolate decorations, creams, and fruit perfectly giving you an endless selection of possible combinations!

### SANTI SLIM

190 mm 100 mm

MAXI code: 334511, 100 pcs/box MINI code: 334517, 200 pcs/box

### **RUBENS DARK**

200 mm 100 mm

MAXI code: 334510, 120 pcs/box MINI code: 334516, 240 pcs/box

200 mm

code: 334561, 120 pcs/box

200 mm code: 334562, 120 pcs/box

200 mm

code: 334560, 120 pcs/box

200 mm

code: 334593, 120 pcs/box

code: 334522, 120 pcs/box

code: 334523, 120 pcs/box

A noble decorative form whose main assets are its versatility and a customizable size to fit your individual needs. This makes it easy to achieve the effect of a hand-made decoration. Be it a monoportion, truffle or a birthday cake, chocolate Shavings will make any sweet treat look unique! They also work amazing as a texture – enriching element of a mousse, cream, or ice cream.