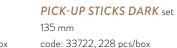

PICK-UP STICKS LIME 135 mm code: 33962, 228 pcs/box

PICK-UP STICKS CLASSIC 135 mm code: 33961, 228 pcs/box

DINOS set 42 x 34 mm, 44 x 40 mm, 42 x 27 mm code: 33732, 180 pcs/box

MOSAIC CLASSIC set 38 mm code: 33927, 288 pcs/box