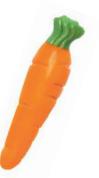

MOSAIC COLOR set 38 mm code: 33926, 288 pcs/box

**BANANA**40 mm
code: 33824, 160 pcs/box

STRAWBERRY 35 mm code: 33833, 175 pcs/box

**CARROT**45 mm
code: 33716, 336 pcs/box

RASPBERRY 23 mm code: 33825, 162 pcs/box

CARROT 45 mm code: 33716, 336 pcs/box

**BUNNIES** set 20 x 43 mm code: 33748, 135 pcs/box

LAMBS set 37 x 37 mm code: 33749, 105 pcs/box

**FUNNY BUNNY** set 30 x 30 mm code: 33773, 144 pcs/box

24 x 40 mm code: 33964, 165 pcs/box