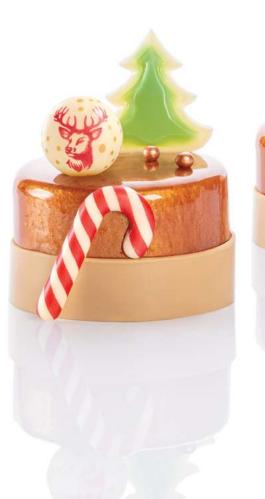

URANUS Ø 27 mm

MOON Ø 27 mm code: 331040, 49 pcs/box code: 331035, 49 pcs/box

PICK-UP STICKS ORANGE 135 mm code: 33966, 228 pcs/box

**BLOSSOMS ORANGE** 

code: 3325531, box 1 kg code: 3325533, box 2,5 kg

Decorations to make your Christmas treats exceptional. Invoke the sweet magic of Christmas using minimalistic or classic patterns and designs. Stars, baubles, Christmas sticks, Santa Claus figures, we have a big selection for you to choose from.

Let us decorate Christmas, together!

SANTA 3D 25 x 36 mm code: 33771, 96 pcs/box

CHRISTMAS TRIO set Ø 30 mm code: 33719, 189 pcs/box

MERRY CHRISTMAS 20 x 40 mm code: 33724, 318 pcs/box

**GOLD CHRISTMAS** set 48 mm code: 33990, 252 pcs/box