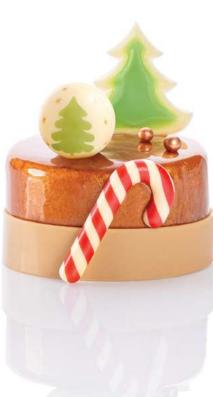

URANUS Ø 27 mm

MOON Ø 27 mm code: 331040, 49 pcs/box code: 331035, 49 pcs/box

PICK-UP STICKS ORANGE 135 mm code: 33966, 228 pcs/box

**BLOSSOMS ORANGE** 

code: 3325531, box 1 kg code: 3325533, box 2,5 kg

Decorations to make your Christmas treats exceptional. Invoke the sweet magic of Christmas using minimalistic or classic patterns and designs. Stars, baubles, Christmas sticks, Santa Claus figures, we have a big selection for you to choose from.

Let us decorate Christmas, together!

SANTA 3D 25 x 36 mm code: 33771, 96 pcs/box

CHRISTMAS TRIO set Ø 30 mm code: 33719, 189 pcs/box

MERRY CHRISTMAS 20 x 40 mm code: 33724, 318 pcs/box

**GOLD CHRISTMAS** set 48 mm code: 33990, 252 pcs/box