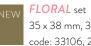

CHRISTMAS

BLOSSOMS

LOVE COLLECTION

Chocolate openwork decorations available in distinct designs and sets, now also in innovative shapes. Subtle and elegant, yet versatile, perfect for decorating both the tiniest pieces of confectionery art as well as whole or portioned cakes.

Very economical and convenient to use daily in your shops.

35 x 38 mm, 38 x 38 mm code: 33106, 250 pcs/box

INSPIRATION set 40 mm code: 33102, 260 pcs/box

HARMONY set 38 x 38 mm, 40 x 40 mm code: 33104, 245 pcs/box