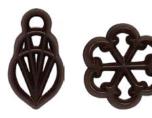

CHRISTMAS

BLOSSOMS

LOVE COLLECTION

Chocolate openwork decorations available in distinct designs and sets, now also in innovative shapes. Subtle and elegant, yet versatile, perfect for decorating both the tiniest pieces of confectionery art as well as whole or portioned cakes.

Very economical and convenient to use daily in your shops.

35 x 38 mm, 38 x 38 mm code: 33106, 250 pcs/box

INSPIRATION set 40 mm code: 33102, 260 pcs/box

HARMONY set 38 x 38 mm, 40 x 40 mm code: 33104, 245 pcs/box