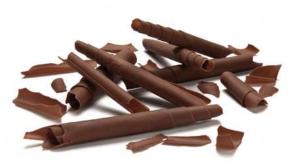

SHAVINGS SLIM WHITE

code: 334556, box 2,5 kg

SHAVINGS WHITE

code: 3325603, box 2,5 kg

SHAVINGS SLIM MILK

code: 334555, box 2,5 kg

SHAVINGS MILK

code: 3325613, box 2,5 kg

SHAVINGS SLIM DARK

code: 334554, box 2,5 kg

SHAVINGS DARK

code: 3345503, box 2,5 kg

A must-have for any confectionery shop, our Chocolate Blossoms are renowned for their delicious chocolate flavour and a wide range of colours and sizes. These versatile decorations add a touch of elegance to your cakes and desserts, and when mixed in with the filling they immensely enrich its texture.