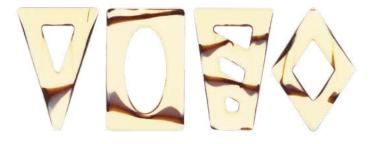

### CHOCOLATE DECORATIONS

Marble Art – where white and dark chocolate mix to form unique hues and patterns.

These harmonious shapes on a chocolate sheet embody the spirit of simplicity, geometry, and classical design – perfect for any occasion. It takes just a single piece to add delicious charm to any dessert.

RHOMBUS MARBLE 35 x 60 mm code: 331049, 390 pcs/box

TRIANGLE MARBLE
35 x 55 mm
code: 331050, 450 pcs/box

SQUARE MARBLE 40 x 40 mm code: 331048, 390 pcs/box

LACRIMA 35 x 55 mm code: 331029, 450 pcs/box

LINEA 35 x 55 mm code: 331027, 450 pcs/box