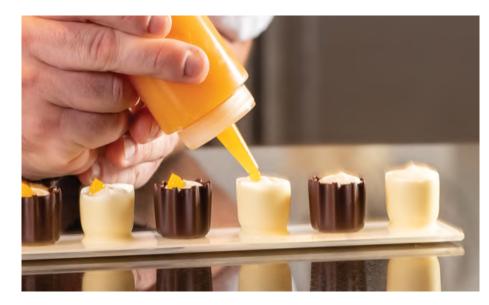

Chocolate cups and shells in a variety of shapes and sizes. They are a banquet's ideé fixe, an attractive solution for the creators of sweet buffets, and serve as the perfect bases for finger food snacks. Just fill them with cream, mousse or another filling and voilà!

COFFEE CUP MINI 38 x 18 mm

CROWN 25 x 21 mm code: 3391, 150 pcs/box

CARO 20 x 21 mm code: 3392, 150 pcs/box

STAR 25 x 28 mm code: 3394, 150 pcs/box

QUEEN 27 x 25 mm code: 3397, 150 pcs/box

TRUFFLE SHELL WHITE 25 mm code: 1032, 504 pcs/box