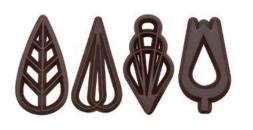

CHRISTMAS

BLOSSOMS

LOVE COLLECTION

Chocolate openwork decorations available in distinct designs and sets, now also in innovative shapes. Subtle and elegant, yet versatile, perfect for decorating both the tiniest pieces of confectionery art as well as whole or portioned cakes.

Very economical and convenient to use daily in your shops.

35 x 38 mm, 38 x 38 mm code: 33106, 250 pcs/box

INSPIRATION set 40 mm code: 33102, 260 pcs/box

HARMONY set 38 x 38 mm, 40 x 40 mm code: 33104, 245 pcs/box

ORIENTAL 59 mm code: 33192, 400 pcs/box

FEATHER DARK 54 mm code: 33105, 500 pcs/box

FEATHER WHITE 54 mm code: 331054, 450 pcs/box

SQUARE 44 x 44 mm code: 33932, 300 pcs/box

SOIREE WHITE set 40 mm code: 331034, 610 pcs/box