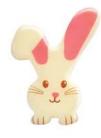

35 mm code: 33849, 240 pcs/box

CHICKEN IN SHELL DARK

35 mm

code: 33848, 240 pcs/box

SPRING EGGS set 24 x 40 mm code: 33754, 165 pcs/box

**BUNNY HEAD** 29 x 38 mm code: 33747, 135 pcs/box

MEADOW BUNNIES set 40 x 30 mm code: 33753, 135 pcs/box