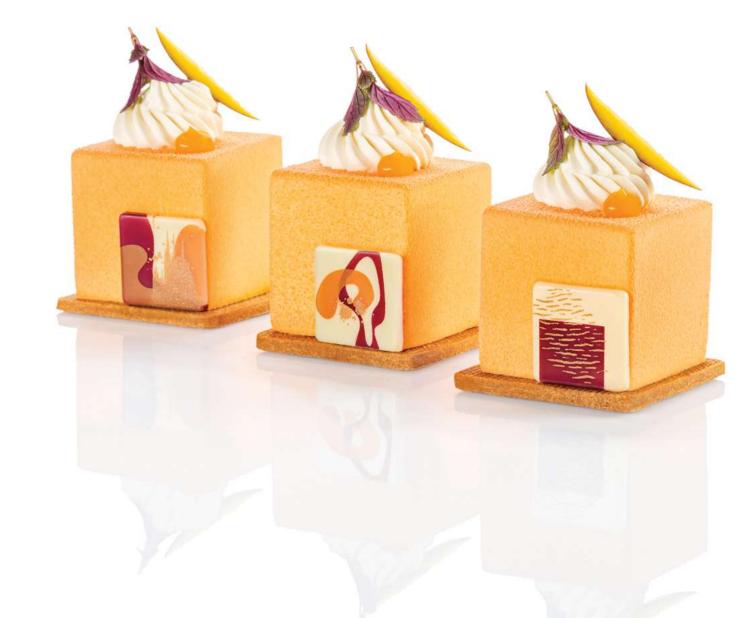

**PUNTA**35 x 55 mm
code: 331028, 450 pcs/box

PASSAT 47 mm code: 331556, 145 pcs/box

This delightful chocolate assortment blends flavours with nature-inspired colour and patterns to form a reflection of the world around us. The vibrant, meticulously crafted decorations will live up your cakes and desserts throughout the entire year. The colours and shapes will attract children's attention. Let your cakes delight and inspire the enthusiasts of sweet treats!

MAGNOLIA FLOWER PINK 30 x 34 mm code: 33405, 210 pcs/box

NEW

MAGNOLIA FLOWER WHITE 30 x 34 mm code: 33404, 210 pcs/box

30 x 35 mm code: 33994, 252 pcs/box

BUTTONS COLOR set Ø 25 mm code: 33703, 189 pcs/box