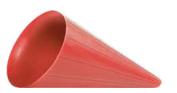

**CONE WHITE** 45 x 25 mm code: 3366584, 264 pcs/box

**CONE RED** 45 x 25 mm code: 336660, 264 pcs/box

An attractive mini - like alternative to chocolate pencils.

Cost-efficient and incredibly practical decorations available in various colours, designs, and a few sizes. They add a touch of chocolate elegance to monoportions, birthday cakes, and desserts.