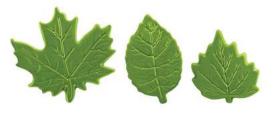

LEAVES GREEN set 30 x 45 mm code: 33403, 216 pcs/box

LEAVES DARK set 30 x 45 mm code: 33992, 216 pcs/box

code: 333308, box 2,5 kg

code: 331558, box 2 kg

MIMOSA LEAF MARBLE 22 x 60 mm code: 3395, 320 pcs/box