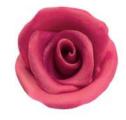

CRUNCHIES DARK 4 mm code: 09732, bag 0,5 kg

Manually-crafted decorations, which simply radiate elegance. It takes one Rose, Butterfly or Spiral to achieve a stunning handmade look of your birthday cake or dessert.

ROSE DARK Ø 40 mm code: 339360, 30 pcs/box

**ROSE WHITE** Ø 40 mm code: 339359, 30 pcs/box

**ROSE PINK** Ø 40 mm code: 339361, 30 pcs/box

SPIRAL GOLD 200 mm code: 33237, 15 pcs/box

SPIRAL MARBLE 200 mm code: 33236, 15 pcs/box