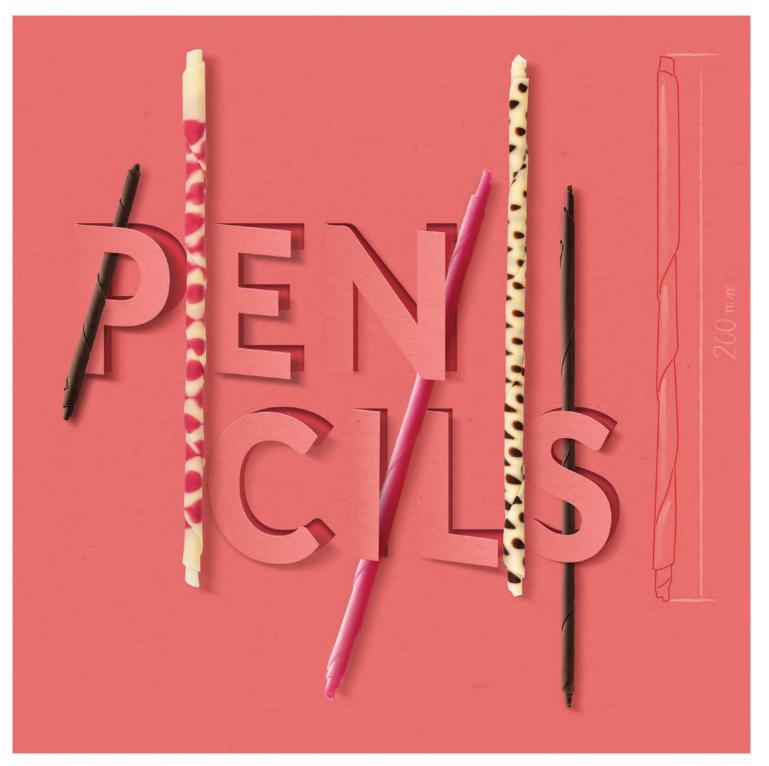

Experience the allure of our elegant and practical decorations, available in different of sizes and colours (standard and slim versions available). The chocolate pencils tempt with a variety of patterns and the taste of delicious chocolate. They are incredibly convenient and complement other chocolate decorations, creams, and fruit perfectly giving you an endless selection of possible combinations!

### SANTI SLIM

190 mm 100 mm

MAXI code: 334511, 100 pcs/box MINI code: 334517, 200 pcs/box

### **RUBENS DARK**

200 mm 100 mm

MAXI code: 334510, 120 pcs/box MINI code: 334516, 240 pcs/box

200 mm

code: 334561, 120 pcs/box

200 mm code: 334562, 120 pcs/box

200 mm

code: 334560, 120 pcs/box