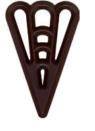

SPECIAL MARBLE set 55 mm code: 331015, 575 pcs/box

**OWL** 50 mm code: 33111, 270 pcs/box

55 mm code: 33101, 600 pcs/box

SOIREE DARK set 40 mm code: 33103, 610 pcs/box

**TRIANGLE**58 mm
code: 336402, 500 pcs/box

SPECIAL WHITE set 55 mm code: 331014, 575 pcs/box

ART DECOR set 60 mm code: 3392515, 220 pcs/box

MELA set 45 mm code: 33122, 300 pcs/box

MILA set 45 mm code: 33120, 550 pcs/box

A collection of innovative, three-dimensional decorations made of white or dark chocolate. These spatial decorative forms are perfect for making desserts and creating eye – catching 3D effects. A few chocolate – sewn tubes, springs, cups, and bracelets, filled with mousse, cream, and fruit arranged properly will form a spectacular "sweet table" in the blink of an eye.