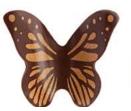

CRUNCHIES DARK 4 mm code: 09732, bag 0,5 kg

Manually-crafted decorations, which simply radiate elegance. It takes one Rose, Butterfly or Spiral to achieve a stunning handmade look of your birthday cake or dessert.

Their three-dimensional forms and unique shapes give your creations an exceptionally chic effect.

**BUTTERFLY WHITE** 35 x 35 x 15 mm code: 33406, 108 pcs/box

**BUTTERFLY DARK** 35 x 35 x 15 mm code: 33407, 108 pcs/box