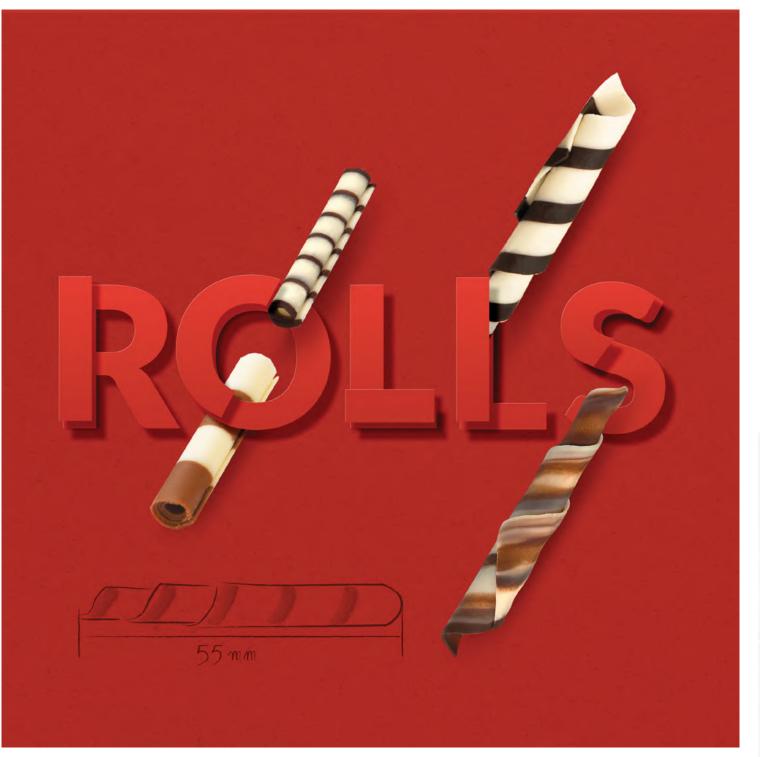

PENNE

35 mm

code: 334579, box 1,2 kg

TWISTER

55 mm

code: 334592, box 1 kg

TWISTER MARBLE

55 mm

code: 334594, box 1 kg

THUJA

40 mm

code: 339448, box 1,5 kg

The versatile use and captivating charm of the Chocolate Balls have stolen your hearts. Perfect for decorating small and larger confectionery products. Striking colours, from classic shades to vivid hues, with a velvety finish allow for a touch of creativity and unique character. And their pearl – like shine tastefully decorates any sweet treat.