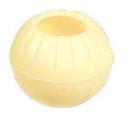

Chocolate cups and shells in a variety of shapes and sizes. They are a banquet's ideé fixe, an attractive solution for the creators of sweet buffets, and serve as the perfect bases for finger food snacks. Just fill them with cream, mousse or another filling and voilà!

COFFEE CUP MINI 38 x 18 mm

CROWN 25 x 21 mm code: 3391, 150 pcs/box

CARO 20 x 21 mm code: 3392, 150 pcs/box

STAR 25 x 28 mm code: 3394, 150 pcs/box

QUEEN 27 x 25 mm code: 3397, 150 pcs/box

TRUFFLE SHELL WHITE 25 mm code: 1032, 504 pcs/box