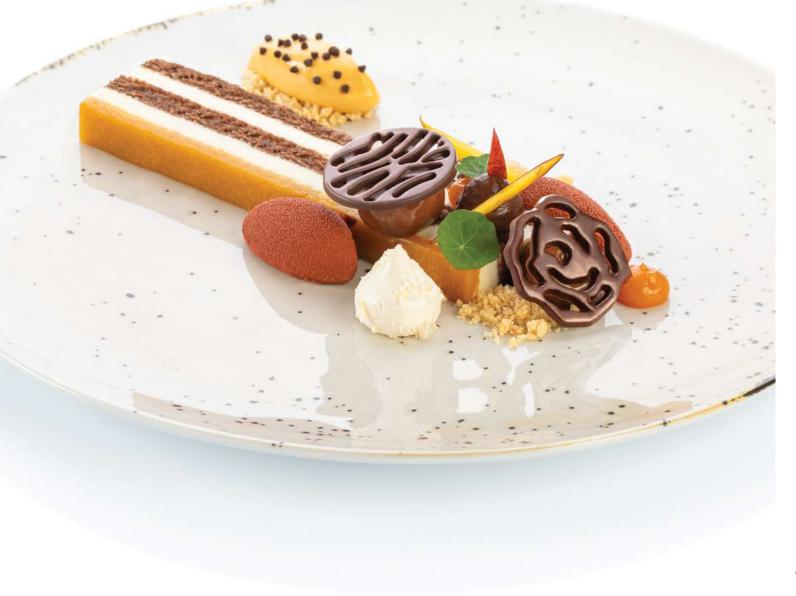

CHRISTMAS

BLOSSOMS

LOVE COLLECTION

Chocolate openwork decorations available in distinct designs and sets, now also in innovative shapes. Subtle and elegant, yet versatile, perfect for decorating both the tiniest pieces of confectionery art as well as whole or portioned cakes.

Very economical and convenient to use daily in your shops.

35 x 38 mm, 38 x 38 mm code: 33106, 250 pcs/box

INSPIRATION set 40 mm code: 33102, 260 pcs/box

HARMONY set 38 x 38 mm, 40 x 40 mm code: 33104, 245 pcs/box