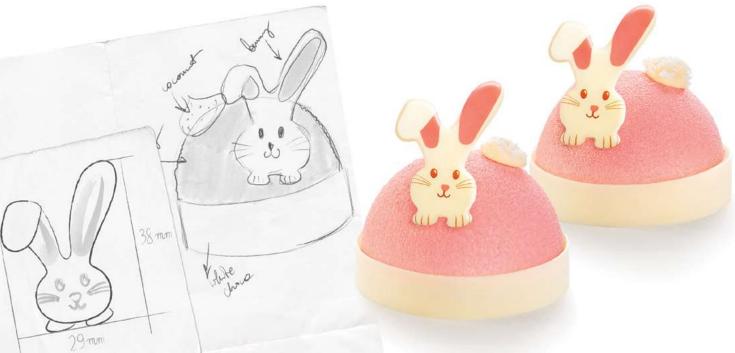

**ROSE PETALS** 

code: 331558, box 2 kg

Easter is the time of spring, colours and optimism. Be inspired by chocolate chicks, bunnies and painted eggs, feel the holiday spirit while decorating a pound cake, tart and cheesecake. Let us make Easter full of sweet treats, together!

35 mm code: 33849, 240 pcs/box

CHICKEN IN SHELL DARK

35 mm

code: 33848, 240 pcs/box

SPRING EGGS set 24 x 40 mm code: 33754, 165 pcs/box

**BUNNY HEAD** 29 x 38 mm code: 33747, 135 pcs/box

MEADOW BUNNIES set 40 x 30 mm code: 33753, 135 pcs/box