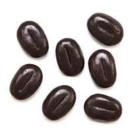

### COFFEE BEANS

18 mm

code: 45077, box 1,1 kg

FRIZZ

10 mm code: 331562, box 1,2 kg

TAGLIATELLE MARBLE

30 mm

code: 335801, box 2 kg