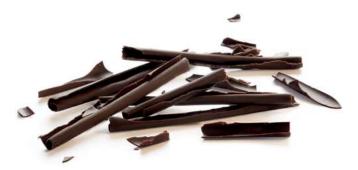

SHAVINGS SLIM WHITE

code: 334556, box 2,5 kg

SHAVINGS WHITE

code: 3325603, box 2,5 kg

SHAVINGS SLIM MILK

code: 334555, box 2,5 kg

SHAVINGS MILK

code: 3325613, box 2,5 kg

SHAVINGS SLIM DARK

code: 334554, box 2,5 kg

SHAVINGS DARK

code: 3345503, box 2,5 kg

A must-have for any confectionery shop, our Chocolate Blossoms are renowned for their delicious chocolate flavour and a wide range of colours and sizes. These versatile decorations add a touch of elegance to your cakes and desserts, and when mixed in with the filling they immensely enrich its texture.