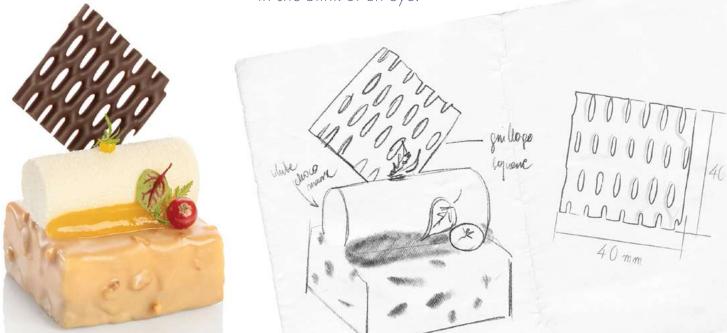

CHRISTMAS

BLOSSOMS

LOVE COLLECTION

Chocolate openwork decorations available in distinct designs and sets, now also in innovative shapes. Subtle and elegant, yet versatile, perfect for decorating both the tiniest pieces of confectionery art as well as whole or portioned cakes.

GRILLAGE SQUARE

40 x 40 mm code: 331052, 360 pcs/box

**GRILLAGE SHEET DUO** 360 x 250 mm code: 333023, 11 pcs/box

**GRILLAGE SHEET DARK** 360 x 250 mm code: 333021, 11 pcs/box

ARCH GRILLAGE 30 x 45 mm code: 31457, 135 pcs/box