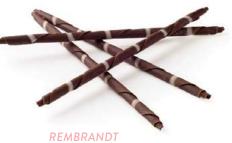

Experience the allure of our elegant and practical decorations, available in different of sizes and colours (standard and slim versions available). The chocolate pencils tempt with a variety of patterns and the taste of delicious chocolate. They are incredibly convenient and complement other chocolate decorations, creams, and fruit perfectly giving you an endless selection of possible combinations!

### **RUBENS DARK**

200 mm 100 mm

MAXI code: 334510, 120 pcs/box MINI code: 334516, 240 pcs/box

200 mm

code: 334561, 120 pcs/box

200 mm code: 334562, 120 pcs/box

200 mm

code: 334560, 120 pcs/box