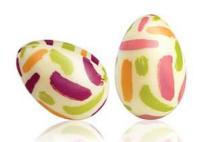

**HOLLOW PAINTED EGGS** set

25 x 36 mm code: 33751, 96 pcs/box

**HOLLOW EGGS DOTS** set

25 x 36 mm code: 33733, 96 pcs/box

HOLLOW EGGS DARK set

25 x 36 mm code: 33735, 96 pcs/box

CHICKS set

24 x 40 mm code: 33755, 165 pcs/box

EGGS WHITE set

39 x 27 mm code: 33852, 216 pcs/box

EGGS DARK set

39 x 27 mm code: 33853, 216 pcs/box

HAPPY EASTER

40 x 20 mm

code: 33756, 318 pcs/box

**CHICKEN IN SHELL** WHITE