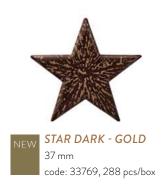

CHRISTMAS STAMPS set Ø 37 mm

code: 33770, 105 pcs/box

23 mm

code: 33952, 702 pcs/box

STAR WHITE-GOLD code: 33768, 288 pcs/box

STAR DARK-GOLD 37 mm code: 33769, 288 pcs/box

**FALLING STAR WHITE** 49 mm code: 33818, 264 pcs/box