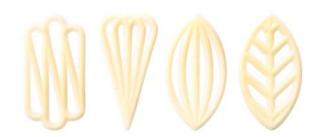

Art finds timeless inspiration in nature. Top Art is a rendez-vous of the nature – inspired world of art and artistic design of chocolate decorations.

Leaves, flowers, petals, and bristles give cakes and desserts a supreme artistic style.

Top Art serves extremely well as beautifully decorated building blocks of impressive chocolate sculptures.

PALEO 45 x 43 mm code: 33400, 144 pcs/box

CURL TRIO\*
15 x 20 mm
code: 2037, 250 pcs/box

FAN MARBLE\*
30 x 50 mm
code: 6001, 333 pcs/box

**SQUARES WHITE** set 64, 44, 23 mm code: 33708, 60 sets/box

SQUARES DARK set 64, 44, 23 mm code: 33707, 60 sets/box

CIRCLES WHITE set Ø 64, 46, 24 mm code: 33711, 60 sets/box

*CIRCLES DARK* set Ø 64, 46, 24 mm code: 33710, 60 sets/box

LEAVES GREEN set 30 x 45 mm code: 33403, 216 pcs/box

LEAVES DARK set 30 x 45 mm code: 33992, 216 pcs/box

code: 333308, box 2,5 kg

code: 331558, box 2 kg

MIMOSA LEAF MARBLE 22 x 60 mm code: 3395, 320 pcs/box