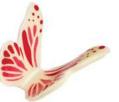

CRUNCHIES DARK 4 mm code: 09732, bag 0,5 kg

Manually-crafted decorations, which simply radiate elegance. It takes one Rose, Butterfly or Spiral to achieve a stunning handmade look of your birthday cake or dessert.

Their three-dimensional forms and unique shapes give your creations an exceptionally chic effect.

**BUTTERFLY WHITE** 35 x 35 x 15 mm code: 33406, 108 pcs/box

**BUTTERFLY DARK** 35 x 35 x 15 mm code: 33407, 108 pcs/box