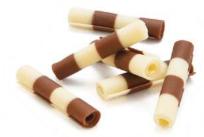

PENNE

35 mm

code: 334579, box 1,2 kg

TWISTER

55 mm

code: 334592, box 1 kg

TWISTER MARBLE

55 mm