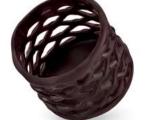

SPECIAL WHITE set 55 mm code: 331014, 575 pcs/box

ART DECOR set 60 mm code: 3392515, 220 pcs/box

MELA set 45 mm code: 33122, 300 pcs/box

MILA set 45 mm code: 33120, 550 pcs/box

A collection of innovative, three-dimensional decorations made of white or dark chocolate. These spatial decorative forms are perfect for making desserts and creating eye – catching 3D effects. A few chocolate – sewn tubes, springs, cups, and bracelets, filled with mousse, cream, and fruit arranged properly will form a spectacular "sweet table" in the blink of an eye.

SPRING

80 x Ø 16 mm

code: 80167, 56 pcs/box

**TUBE** 90 x Ø 16 mm code: 90167, 56 pcs/box

GRILLAGE CUP h 30 x Ø 30 mm code: 30308, 84 pcs/box

BRACELET MINI h 30 x Ø 30 mm code: 30307, 42 pcs/box

BRACELET MIDI h 30 x Ø 45 mm code: 30457, 100 pcs/box

BRACELET MAXI h 60 x Ø 45 mm code: 60457, 50 pcs/box

**BRACELET** h 45 x Ø 60 mm code: 45607, 42 pcs/box