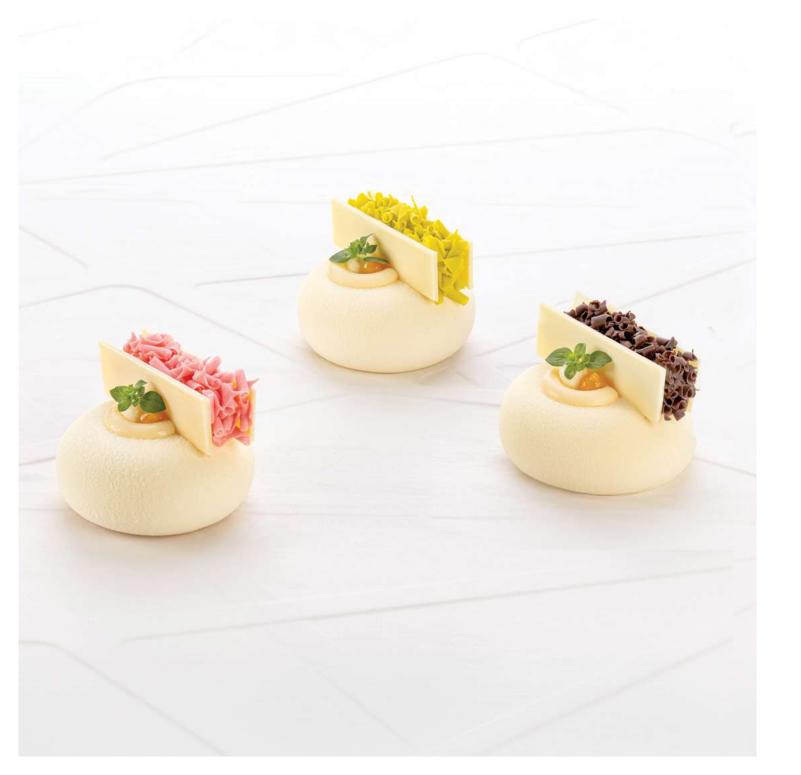

CHRISTMAS

BLOSSOMS

LOVE COLLECTION

Chocolate openwork decorations available in distinct designs and sets, now also in innovative shapes. Subtle and elegant, yet versatile, perfect for decorating both the tiniest pieces of confectionery art as well as whole or portioned cakes.

SPECIAL WHITE set 55 mm code: 331014, 575 pcs/box

ART DECOR set 60 mm code: 3392515, 220 pcs/box

MELA set 45 mm code: 33122, 300 pcs/box

MILA set 45 mm code: 33120, 550 pcs/box

A collection of innovative, three-dimensional decorations made of white or dark chocolate. These spatial decorative forms are perfect for making desserts and creating eye – catching 3D effects. A few chocolate – sewn tubes, springs, cups, and bracelets, filled with mousse, cream, and fruit arranged properly will form a spectacular "sweet table" in the blink of an eye.