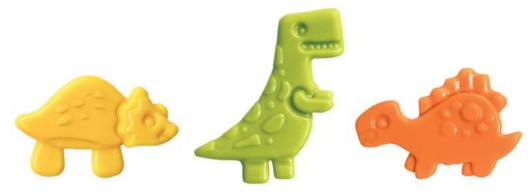

PICK-UP STICKS LIME 135 mm code: 33962, 228 pcs/box

PICK-UP STICKS CLASSIC 135 mm code: 33961, 228 pcs/box

DINOS set 42 x 34 mm, 44 x 40 mm, 42 x 27 mm code: 33732, 180 pcs/box

MOSAIC CLASSIC set 38 mm code: 33927, 288 pcs/box