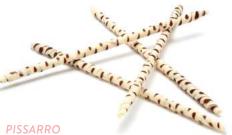

Experience the allure of our elegant and practical decorations, available in different of sizes and colours (standard and slim versions available). The chocolate pencils tempt with a variety of patterns and the taste of delicious chocolate. They are incredibly convenient and complement other chocolate decorations, creams, and fruit perfectly giving you an endless selection of possible combinations!