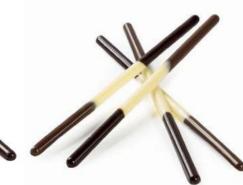

MINI FLOWERS COLOR set 15 x 20 mm code: 33996, 216 pcs/box

MINI FLOWERS CLASSIC set 15 x 20 mm code: 33995, 216 pcs/box

ALPS set 83 mm code: 33978, 132 pcs/box

PICK-UP STICKS ORANGE 135 mm code: 33966, 228 pcs/box

PICK-UP STICKS LIME 135 mm code: 33962, 228 pcs/box

PICK-UP STICKS CLASSIC 135 mm code: 33961, 228 pcs/box

DINOS set 42 x 34 mm, 44 x 40 mm, 42 x 27 mm code: 33732, 180 pcs/box

MOSAIC CLASSIC set 38 mm code: 33927, 288 pcs/box