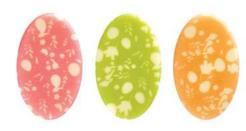

**HOLLOW PAINTED EGGS** set

25 x 36 mm code: 33751, 96 pcs/box

**HOLLOW EGGS DOTS** set

25 x 36 mm code: 33733, 96 pcs/box

HOLLOW EGGS DARK set

25 x 36 mm code: 33735, 96 pcs/box

CHICKS set

24 x 40 mm code: 33755, 165 pcs/box

EGGS WHITE set

39 x 27 mm code: 33852, 216 pcs/box

EGGS DARK set

39 x 27 mm code: 33853, 216 pcs/box

HAPPY EASTER

40 x 20 mm

code: 33756, 318 pcs/box

**CHICKEN IN SHELL** WHITE