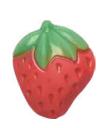

MOSAIC COLOR set 38 mm code: 33926, 288 pcs/box

**BANANA**40 mm
code: 33824, 160 pcs/box

STRAWBERRY 35 mm code: 33833, 175 pcs/box

**CARROT**45 mm
code: 33716, 336 pcs/box

RASPBERRY 23 mm code: 33825, 162 pcs/box