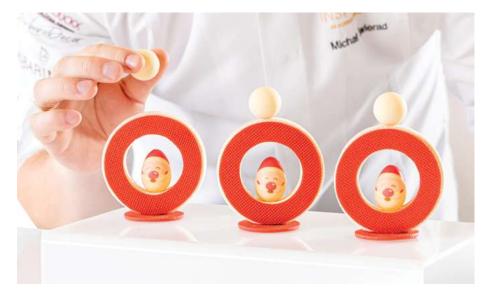

Let us decorate Christmas, together!

SANTA 3D 25 x 36 mm code: 33771, 96 pcs/box

CHRISTMAS TRIO set Ø 30 mm code: 33719, 189 pcs/box

MERRY CHRISTMAS 20 x 40 mm code: 33724, 318 pcs/box

**GOLD CHRISTMAS** set 48 mm code: 33990, 252 pcs/box

COOKIE MAN 30 x 37 mm code: 33743, 135 pcs/box

CHRISTMAS STICK 24 x 47 mm code: 33741, 144 pcs/box

RUDOLPH REINDEER 30 x 37 mm code: 33744, 135 pcs/box

**SANTA & GIFTS** set 25 x 35 mm code: 33742, 126 pcs/box