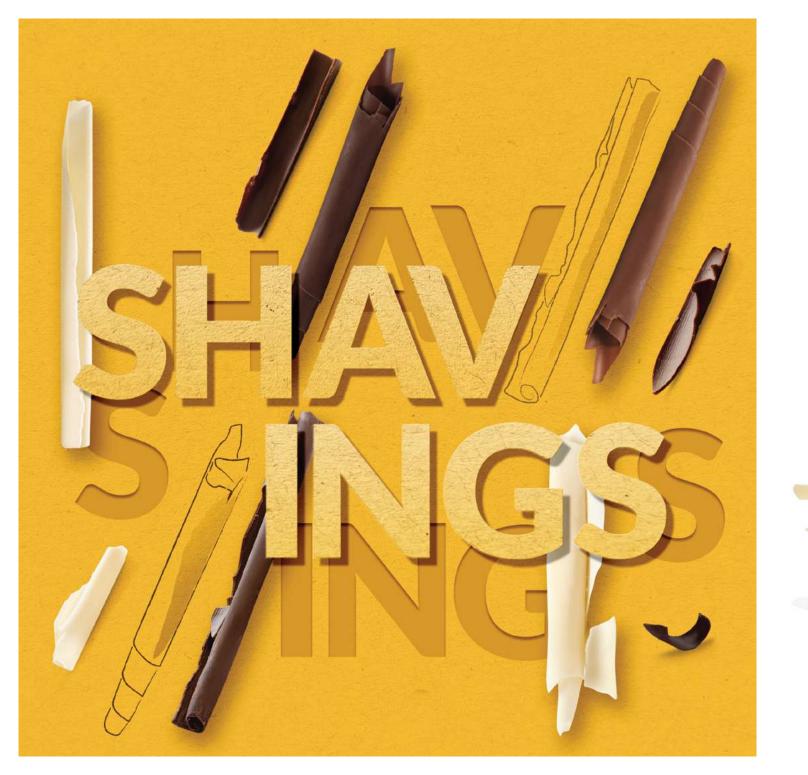

200 mm

code: 334593, 120 pcs/box

code: 334522, 120 pcs/box

code: 334523, 120 pcs/box

A noble decorative form whose main assets are its versatility and a customizable size to fit your individual needs. This makes it easy to achieve the effect of a hand-made decoration. Be it a monoportion, truffle or a birthday cake, chocolate Shavings will make any sweet treat look unique! They also work amazing as a texture – enriching element of a mousse, cream, or ice cream.