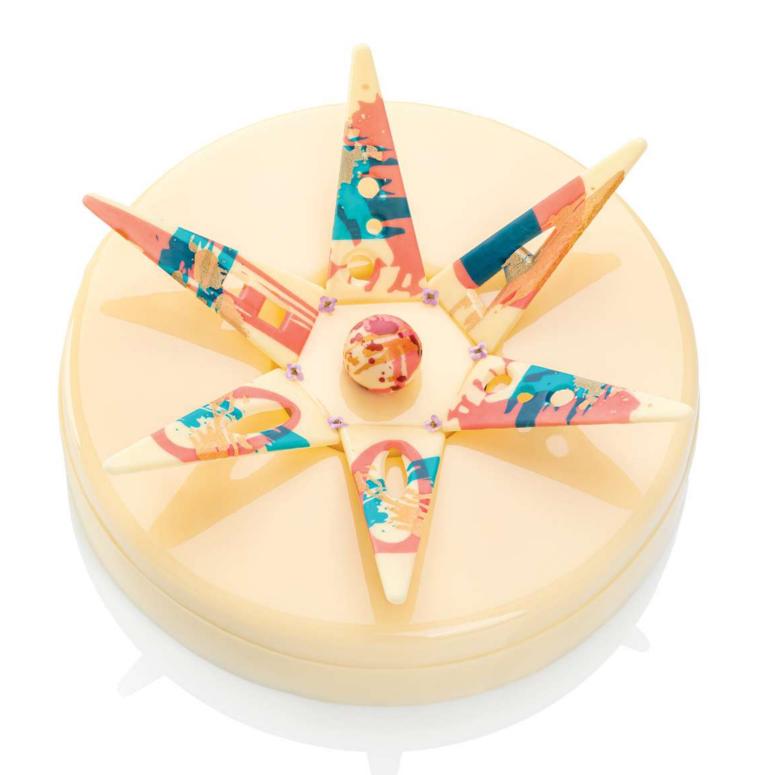

CHRISTMAS STAMPS set Ø 37 mm

code: 33770, 105 pcs/box

23 mm

code: 33952, 702 pcs/box

STAR WHITE-GOLD code: 33768, 288 pcs/box

STAR DARK-GOLD 37 mm code: 33769, 288 pcs/box

**FALLING STAR WHITE** 49 mm code: 33818, 264 pcs/box