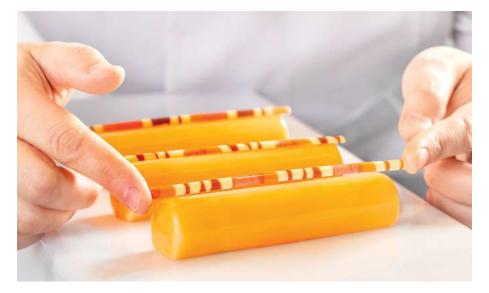

Experience the allure of our elegant and practical decorations, available in different of sizes and colours (standard and slim versions available). The chocolate pencils tempt with a variety of patterns and the taste of delicious chocolate. They are incredibly convenient and complement other chocolate decorations, creams, and fruit perfectly giving you an endless selection of possible combinations!