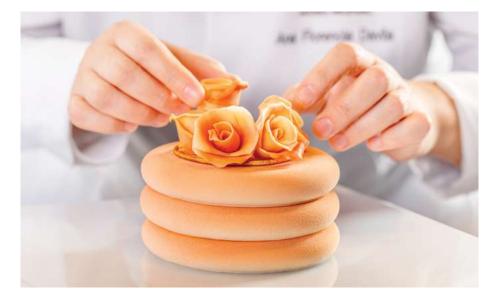

CRUNCHIES DARK 4 mm code: 09732, bag 0,5 kg

Manually-crafted decorations, which simply radiate elegance. It takes one Rose, Butterfly or Spiral to achieve a stunning handmade look of your birthday cake or dessert.

Their three-dimensional forms and unique shapes give your creations an exceptionally chic effect.

**BUTTERFLY WHITE** 35 x 35 x 15 mm code: 33406, 108 pcs/box

**BUTTERFLY DARK** 35 x 35 x 15 mm code: 33407, 108 pcs/box

ROSE DARK Ø 40 mm code: 339360, 30 pcs/box

**ROSE WHITE** Ø 40 mm code: 339359, 30 pcs/box

**ROSE PINK** Ø 40 mm code: 339361, 30 pcs/box

SPIRAL GOLD 200 mm code: 33237, 15 pcs/box

SPIRAL MARBLE 200 mm code: 33236, 15 pcs/box