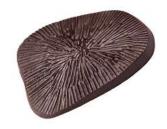

Top Art serves extremely well as beautifully decorated building blocks of impressive chocolate sculptures.

PALEO 45 x 43 mm code: 33400, 144 pcs/box

CURL TRIO\*
15 x 20 mm
code: 2037, 250 pcs/box

FAN MARBLE\*
30 x 50 mm
code: 6001, 333 pcs/box