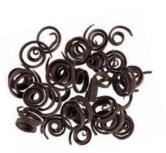

SPECIAL WHITE set 55 mm code: 331014, 575 pcs/box

ART DECOR set 60 mm code: 3392515, 220 pcs/box

MELA set 45 mm code: 33122, 300 pcs/box

MILA set 45 mm code: 33120, 550 pcs/box

A collection of innovative, three-dimensional decorations made of white or dark chocolate. These spatial decorative forms are perfect for making desserts and creating eye – catching 3D effects. A few chocolate – sewn tubes, springs, cups, and bracelets, filled with mousse, cream, and fruit arranged properly will form a spectacular "sweet table" in the blink of an eye.

SPRING

80 x Ø 16 mm

code: 80167, 56 pcs/box

**TUBE** 90 x Ø 16 mm code: 90167, 56 pcs/box

GRILLAGE CUP h 30 x Ø 30 mm code: 30308, 84 pcs/box

BRACELET MINI h 30 x Ø 30 mm code: 30307, 42 pcs/box

BRACELET MIDI h 30 x Ø 45 mm code: 30457, 100 pcs/box