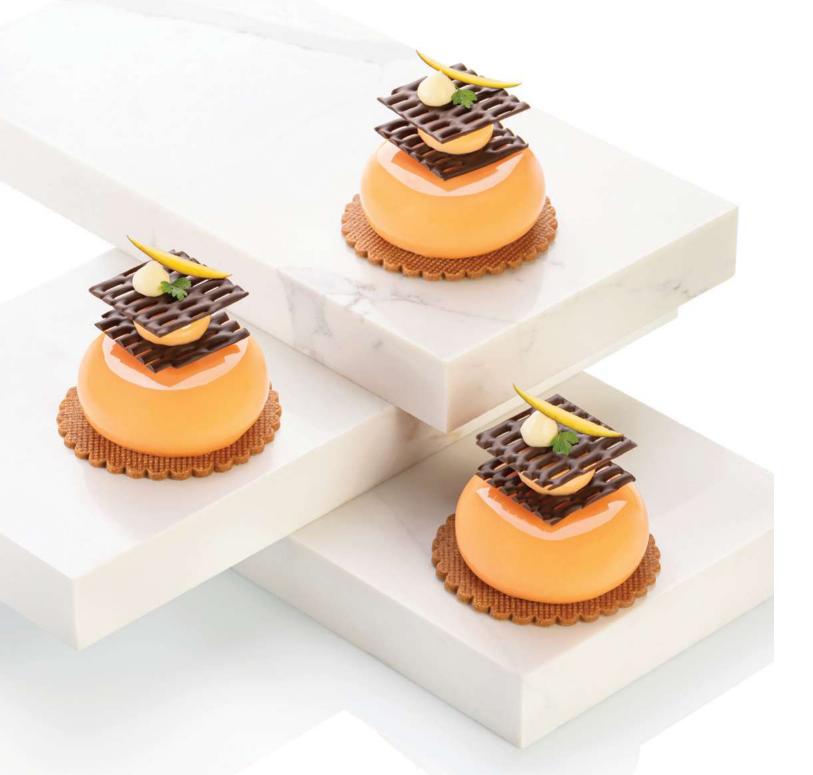

CHRISTMAS

BLOSSOMS

LOVE COLLECTION

Chocolate openwork decorations available in distinct designs and sets, now also in innovative shapes. Subtle and elegant, yet versatile, perfect for decorating both the tiniest pieces of confectionery art as well as whole or portioned cakes.

Very economical and convenient to use daily in your shops.

35 x 38 mm, 38 x 38 mm code: 33106, 250 pcs/box

INSPIRATION set 40 mm code: 33102, 260 pcs/box

HARMONY set 38 x 38 mm, 40 x 40 mm code: 33104, 245 pcs/box