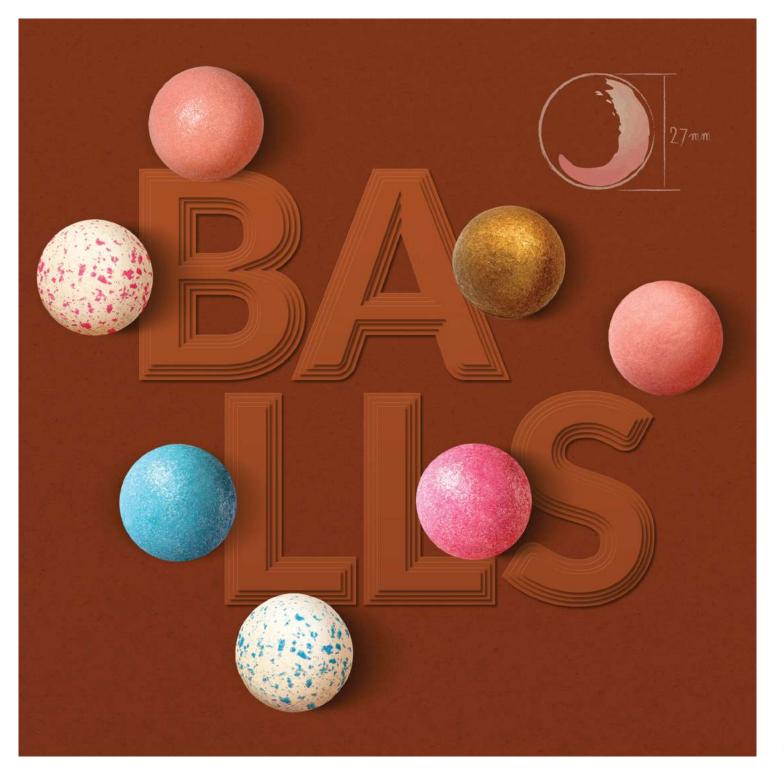

code: 334594, box 1 kg

THUJA

40 mm

code: 339448, box 1,5 kg

The versatile use and captivating charm of the Chocolate Balls have stolen your hearts. Perfect for decorating small and larger confectionery products. Striking colours, from classic shades to vivid hues, with a velvety finish allow for a touch of creativity and unique character. And their pearl – like shine tastefully decorates any sweet treat.

FLORENCE set Ø 24 mm code: 33746, 112 pcs/box

**PLUTO**Ø 27 mmcode: 331039, 49 pcs/box

PEACHØ 27 mmcode: 331064, 49 pcs/box

**URANUS**Ø 27 mm
code: 331040, 49 pcs/box

**PINK PEARL**Ø 27 mm
code: 331062, 49 pcs/box

**LYCHEE**Ø 27 mm
code: 331044, 49 pcs/box

MAGNOLIA

Ø 27 mm

code: 331063, 49 pcs/box

MALTA

Ø 27 mm

code: 331060, 49 pcs/box

**BLUE PEARL**Ø 27 mm
code: 331059, 49 pcs/box

**REEF**Ø 27 mm
code: 331061, 49 pcs/box

MOON Ø 27 mm code: 331035, 49 pcs/box

**SATURN**Ø 27 mm
code: 331041, 49 pcs/box

**LIME**Ø 27 mm
code: 331045, 49 pcs/box

BLACK PEPPER Ø 27 mm code: 331042, 49 pcs/box

MARS
Ø 25 mm
code: 331032, 126 pcs/box

**NEPTUNE**Ø 25 mmcode: 331030, 126 pcs/box

GOLD PEARL
Ø 27 mm
code: 331046, 49 pcs/box

**SUN**Ø 27 mm
code: 331036, 49 pcs/box

MERCURY
Ø 27 mm
code: 331038, 49 pcs/box

BLACK PEARL / GOLD Ø 27 mm code: 331056, 49 pcs/box

BLACK PEARL / COPPER Ø 27 mm code: 331058, 49 pcs/box

Ø 27 mm code: 331057, 49 pcs/box