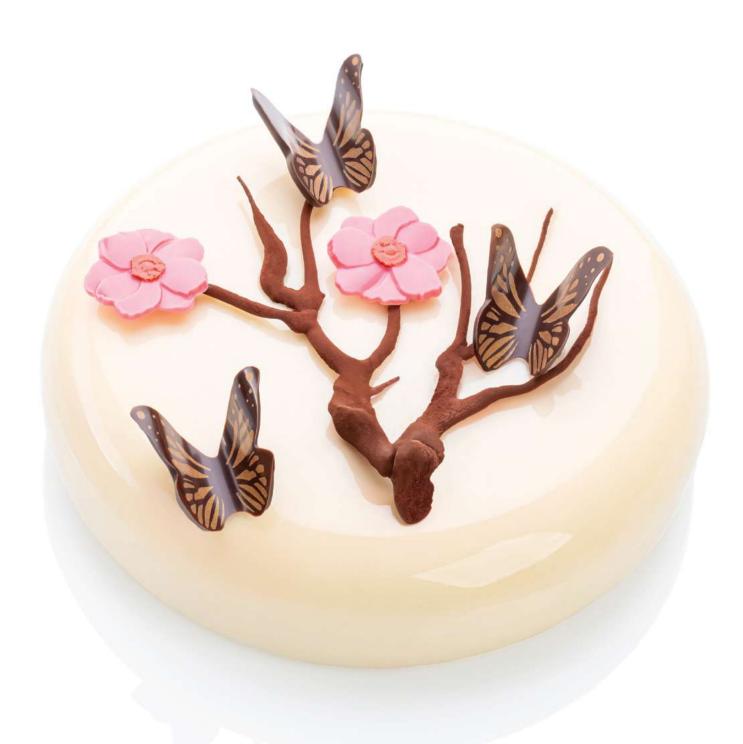

CRUNCHIES DARK 4 mm code: 09732, bag 0,5 kg

Manually-crafted decorations, which simply radiate elegance. It takes one Rose, Butterfly or Spiral to achieve a stunning handmade look of your birthday cake or dessert.

Their three-dimensional forms and unique shapes give your creations an exceptionally chic effect.

**BUTTERFLY WHITE** 35 x 35 x 15 mm code: 33406, 108 pcs/box

**BUTTERFLY DARK** 35 x 35 x 15 mm code: 33407, 108 pcs/box