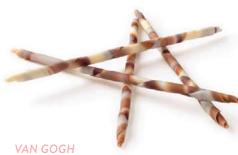

Experience the allure of our elegant and practical decorations, available in different of sizes and colours (standard and slim versions available). The chocolate pencils tempt with a variety of patterns and the taste of delicious chocolate. They are incredibly convenient and complement other chocolate decorations, creams, and fruit perfectly giving you an endless selection of possible combinations!