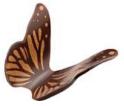

CRUNCHIES DARK 4 mm code: 09732, bag 0,5 kg

Manually-crafted decorations, which simply radiate elegance. It takes one Rose, Butterfly or Spiral to achieve a stunning handmade look of your birthday cake or dessert.

Their three-dimensional forms and unique shapes give your creations an exceptionally chic effect.

**BUTTERFLY WHITE** 35 x 35 x 15 mm code: 33406, 108 pcs/box

**BUTTERFLY DARK** 35 x 35 x 15 mm code: 33407, 108 pcs/box