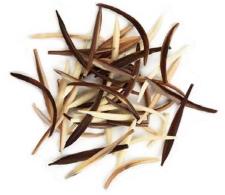

Art finds timeless inspiration in nature. Top Art is a rendez-vous of the nature – inspired world of art and artistic design of chocolate decorations.

Leaves, flowers, petals, and bristles give cakes and desserts a supreme artistic style.

Top Art serves extremely well as beautifully decorated building blocks of impressive chocolate sculptures.

PALEO 45 x 43 mm code: 33400, 144 pcs/box

CURL TRIO\*
15 x 20 mm
code: 2037, 250 pcs/box

FAN MARBLE\*
30 x 50 mm
code: 6001, 333 pcs/box