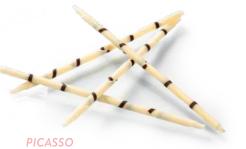

Experience the allure of our elegant and practical decorations, available in different of sizes and colours (standard and slim versions available). The chocolate pencils tempt with a variety of patterns and the taste of delicious chocolate. They are incredibly convenient and complement other chocolate decorations, creams, and fruit perfectly giving you an endless selection of possible combinations!

### SANTI SLIM

190 mm 100 mm

MAXI code: 334511, 100 pcs/box MINI code: 334517, 200 pcs/box