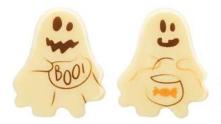

EASTER EGG ORANGE set 24 x 40 mm code: 33760, 165 pcs/box

EASTER PICTURE set 24 x 40 mm code: 33759, 165 pcs/box

**EASTER EGG VIOLET** set 24 x 40 mm code: 33762, 165 pcs/box

Make use of colourful decorations and create original Halloween cakes and cookies.

Design fun and colourful sweet treats that will captivate the fans of chocolate pumpkins, ghosts and many others! Trick or Treat!

**PUMPKINS** set 35 x 29 mm code: 33764, 105 pcs/box

CATRINAS set 26 x 35 mm code: 33765, 135 pcs/box