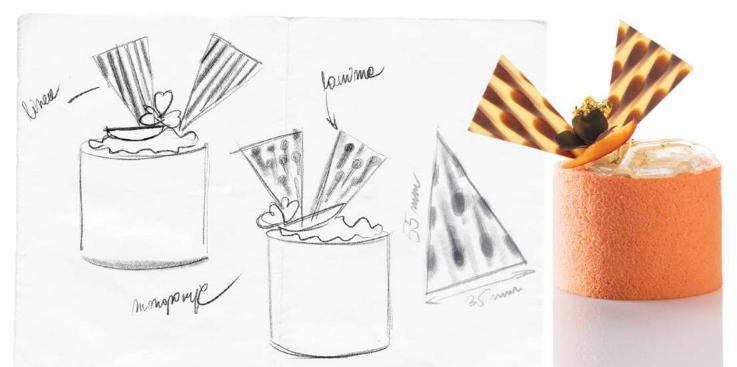

RHOMBUS MARBLE 35 x 60 mm code: 331049, 390 pcs/box

TRIANGLE MARBLE
35 x 55 mm
code: 331050, 450 pcs/box

SQUARE MARBLE 40 x 40 mm code: 331048, 390 pcs/box

LACRIMA 35 x 55 mm code: 331029, 450 pcs/box

LINEA 35 x 55 mm code: 331027, 450 pcs/box

**PUNTA**35 x 55 mm
code: 331028, 450 pcs/box

PASSAT 47 mm code: 331556, 145 pcs/box

This delightful chocolate assortment blends flavours with nature-inspired colour and patterns to form a reflection of the world around us. The vibrant, meticulously crafted decorations will live up your cakes and desserts throughout the entire year. The colours and shapes will attract children's attention. Let your cakes delight and inspire the enthusiasts of sweet treats!