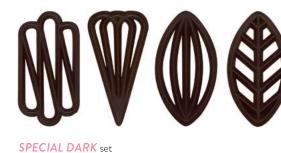

CHRISTMAS

BLOSSOMS

LOVE COLLECTION

Chocolate openwork decorations available in distinct designs and sets, now also in innovative shapes. Subtle and elegant, yet versatile, perfect for decorating both the tiniest pieces of confectionery art as well as whole or portioned cakes.

ORIENTAL 59 mm code: 33192, 400 pcs/box

FEATHER DARK 54 mm code: 33105, 500 pcs/box

FEATHER WHITE 54 mm code: 331054, 450 pcs/box

SQUARE 44 x 44 mm code: 33932, 300 pcs/box

SOIREE WHITE set 40 mm code: 331034, 610 pcs/box

SPECIAL MARBLE set 55 mm code: 331015, 575 pcs/box

**OWL** 50 mm code: 33111, 270 pcs/box

55 mm code: 33101, 600 pcs/box

SOIREE DARK set 40 mm code: 33103, 610 pcs/box

**TRIANGLE**58 mm
code: 336402, 500 pcs/box