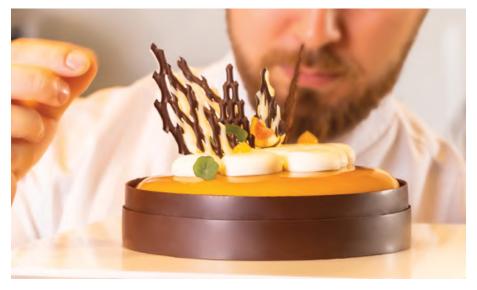

SPECIAL WHITE set 55 mm code: 331014, 575 pcs/box

ART DECOR set 60 mm code: 3392515, 220 pcs/box

MELA set 45 mm code: 33122, 300 pcs/box

MILA set 45 mm code: 33120, 550 pcs/box

A collection of innovative, three-dimensional decorations made of white or dark chocolate. These spatial decorative forms are perfect for making desserts and creating eye – catching 3D effects. A few chocolate – sewn tubes, springs, cups, and bracelets, filled with mousse, cream, and fruit arranged properly will form a spectacular "sweet table" in the blink of an eye.