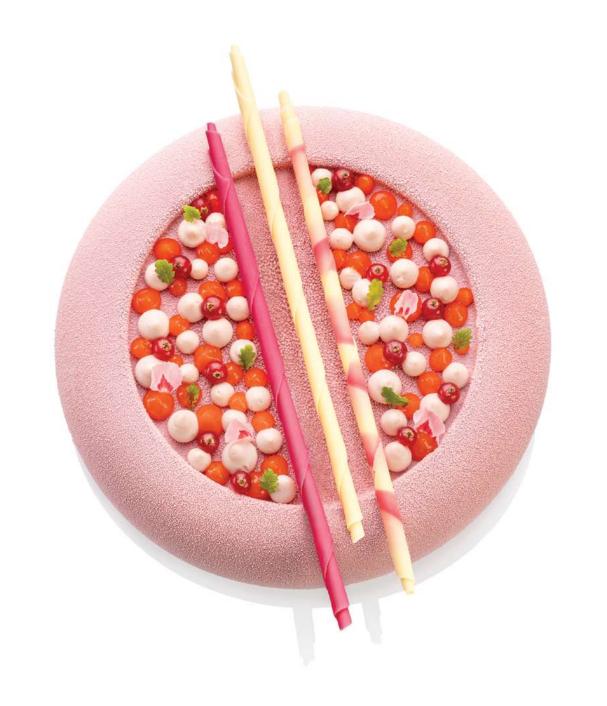

Experience the allure of our elegant and practical decorations, available in different of sizes and colours (standard and slim versions available). The chocolate pencils tempt with a variety of patterns and the taste of delicious chocolate. They are incredibly convenient and complement other chocolate decorations, creams, and fruit perfectly giving you an endless selection of possible combinations!