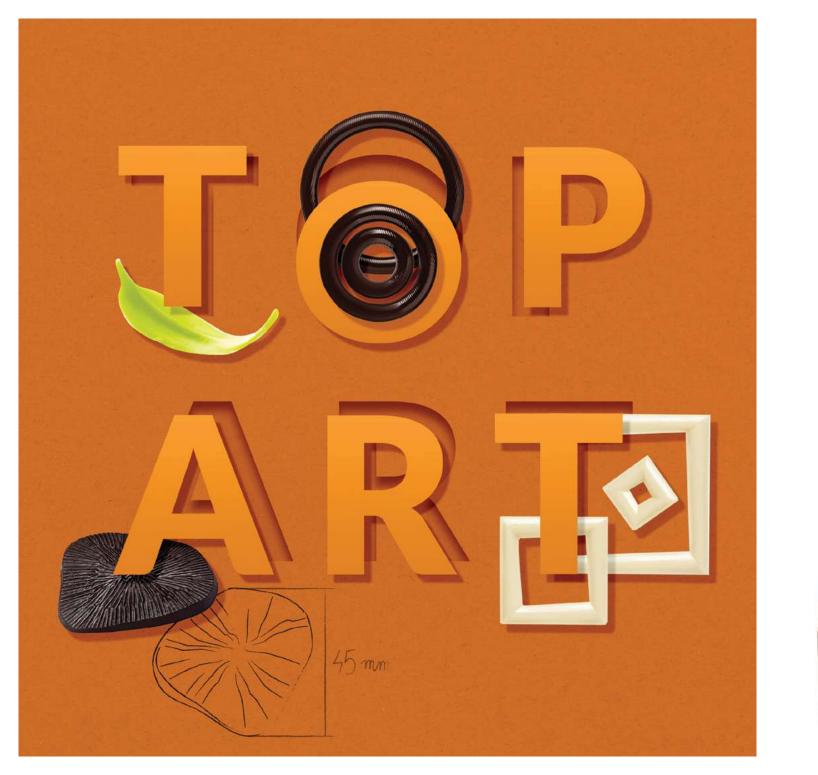

Art finds timeless inspiration in nature. Top Art is a rendez-vous of the nature – inspired world of art and artistic design of chocolate decorations.

Leaves, flowers, petals, and bristles give cakes and desserts a supreme artistic style.

Top Art serves extremely well as beautifully decorated building blocks of impressive chocolate sculptures.

PALEO 45 x 43 mm code: 33400, 144 pcs/box

CURL TRIO\*
15 x 20 mm
code: 2037, 250 pcs/box

FAN MARBLE\*
30 x 50 mm
code: 6001, 333 pcs/box