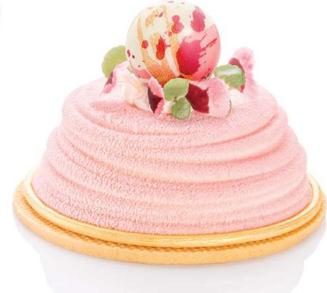

code: 334594, box 1 kg

THUJA

40 mm

code: 339448, box 1,5 kg

The versatile use and captivating charm of the Chocolate Balls have stolen your hearts. Perfect for decorating small and larger confectionery products. Striking colours, from classic shades to vivid hues, with a velvety finish allow for a touch of creativity and unique character. And their pearl – like shine tastefully decorates any sweet treat.

FLORENCE set Ø 24 mm code: 33746, 112 pcs/box

**PLUTO**Ø 27 mmcode: 331039, 49 pcs/box

PEACHØ 27 mmcode: 331064, 49 pcs/box

**URANUS**Ø 27 mm
code: 331040, 49 pcs/box

**PINK PEARL**Ø 27 mm
code: 331062, 49 pcs/box