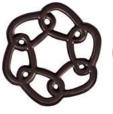

CHRISTMAS

BLOSSOMS

LOVE COLLECTION

Chocolate openwork decorations available in distinct designs and sets, now also in innovative shapes. Subtle and elegant, yet versatile, perfect for decorating both the tiniest pieces of confectionery art as well as whole or portioned cakes.

Very economical and convenient to use daily in your shops.

35 x 38 mm, 38 x 38 mm code: 33106, 250 pcs/box

INSPIRATION set 40 mm code: 33102, 260 pcs/box

HARMONY set 38 x 38 mm, 40 x 40 mm code: 33104, 245 pcs/box