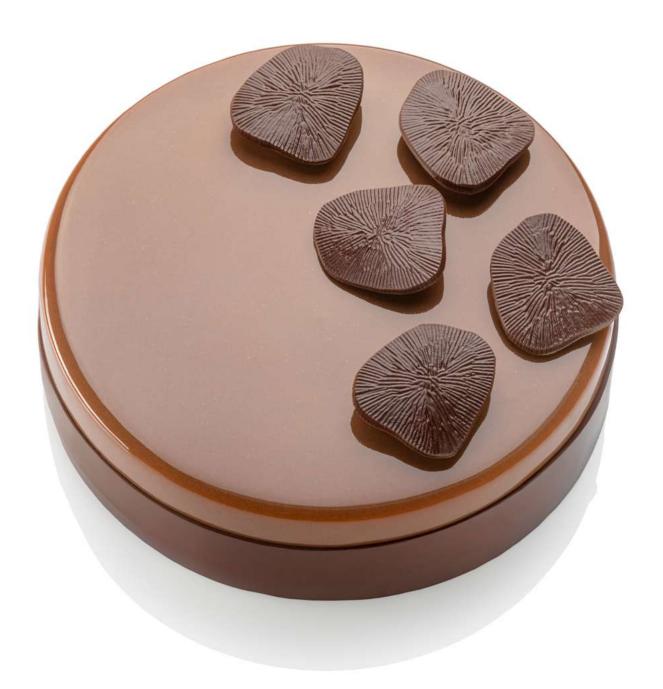

Art finds timeless inspiration in nature. Top Art is a rendez-vous of the nature – inspired world of art and artistic design of chocolate decorations.

Leaves, flowers, petals, and bristles give cakes and desserts a supreme artistic style.

Top Art serves extremely well as beautifully decorated building blocks of impressive chocolate sculptures.

PALEO 45 x 43 mm code: 33400, 144 pcs/box

CURL TRIO\*
15 x 20 mm
code: 2037, 250 pcs/box

FAN MARBLE\*
30 x 50 mm
code: 6001, 333 pcs/box