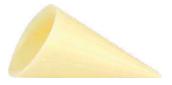

**CONE WHITE** 45 x 25 mm code: 3366584, 264 pcs/box

**CONE RED** 45 x 25 mm code: 336660, 264 pcs/box

An attractive mini - like alternative to chocolate pencils.

Cost-efficient and incredibly practical decorations available in various colours, designs, and a few sizes. They add a touch of chocolate elegance to monoportions, birthday cakes, and desserts.