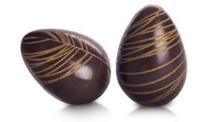

**HOLLOW PAINTED EGGS** set

25 x 36 mm code: 33751, 96 pcs/box

**HOLLOW EGGS DOTS** set

25 x 36 mm code: 33733, 96 pcs/box

HOLLOW EGGS DARK set

25 x 36 mm code: 33735, 96 pcs/box

CHICKS set

24 x 40 mm code: 33755, 165 pcs/box

EGGS WHITE set

39 x 27 mm code: 33852, 216 pcs/box

EGGS DARK set

39 x 27 mm code: 33853, 216 pcs/box

HAPPY EASTER

40 x 20 mm

code: 33756, 318 pcs/box

**CHICKEN IN SHELL** WHITE