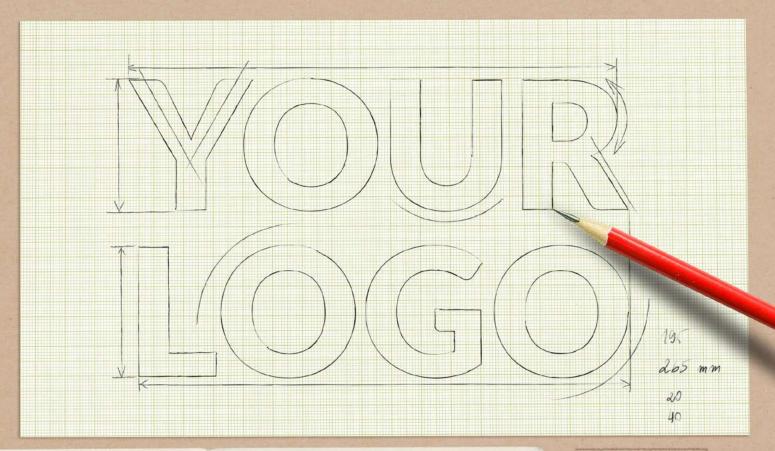

65 mm code: 33202, 42 pcs/box

Personalize your creations by decorating them with chocolate logos. A wide selection of logo sizes and shapes allows you to tailor the details of this decoration to your needs. 4 steps are all you need to add some character to your sweets.

# Step 3

DECIDE IN WHICH COLOR WE HAVE TO PRINT YOUR LOGO

Chose the color of the print from a list of 9 available colors

# CHOOSE THE CHOCOLATE

Each shape can be made of one of the two kinds of chocolate: white or dark. Choose the one that will make your logo more distinctive.

Step 4

SEND US YOUR LOGO OR GRAPHICS

Get in touch. Send us your logo by e-mail to: export@barbara-luijckx.com