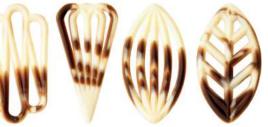

CHRISTMAS

BLOSSOMS

LOVE COLLECTION

Chocolate openwork decorations available in distinct designs and sets, now also in innovative shapes. Subtle and elegant, yet versatile, perfect for decorating both the tiniest pieces of confectionery art as well as whole or portioned cakes.

ORIENTAL 59 mm code: 33192, 400 pcs/box

FEATHER DARK 54 mm code: 33105, 500 pcs/box

FEATHER WHITE 54 mm code: 331054, 450 pcs/box

SQUARE 44 x 44 mm code: 33932, 300 pcs/box

SOIREE WHITE set 40 mm code: 331034, 610 pcs/box

SPECIAL MARBLE set 55 mm code: 331015, 575 pcs/box

**OWL** 50 mm code: 33111, 270 pcs/box

55 mm code: 33101, 600 pcs/box

SOIREE DARK set 40 mm code: 33103, 610 pcs/box

**TRIANGLE**58 mm
code: 336402, 500 pcs/box