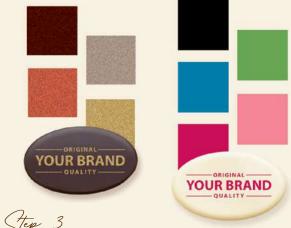

# Step 3

DECIDE IN WHICH COLOR WE HAVE TO PRINT YOUR LOGO

Chose the color of the print from a list of 9 available colors