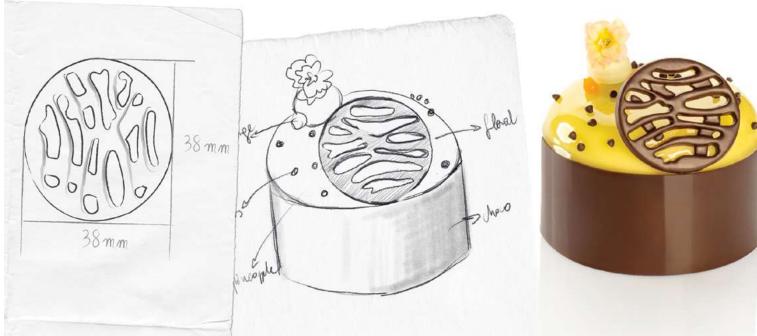

CHRISTMAS

BLOSSOMS

LOVE COLLECTION

Chocolate openwork decorations available in distinct designs and sets, now also in innovative shapes. Subtle and elegant, yet versatile, perfect for decorating both the tiniest pieces of confectionery art as well as whole or portioned cakes.

Very economical and convenient to use daily in your shops.

35 x 38 mm, 38 x 38 mm code: 33106, 250 pcs/box

INSPIRATION set 40 mm code: 33102, 260 pcs/box

HARMONY set 38 x 38 mm, 40 x 40 mm code: 33104, 245 pcs/box