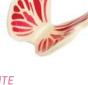

CRUNCHIES DARK 4 mm code: 09732, bag 0,5 kg

Manually-crafted decorations, which simply radiate elegance. It takes one Rose, Butterfly or Spiral to achieve a stunning handmade look of your birthday cake or dessert.

Their three-dimensional forms and unique shapes give your creations an exceptionally chic effect.

**BUTTERFLY WHITE** 35 x 35 x 15 mm code: 33406, 108 pcs/box

**BUTTERFLY DARK** 35 x 35 x 15 mm code: 33407, 108 pcs/box