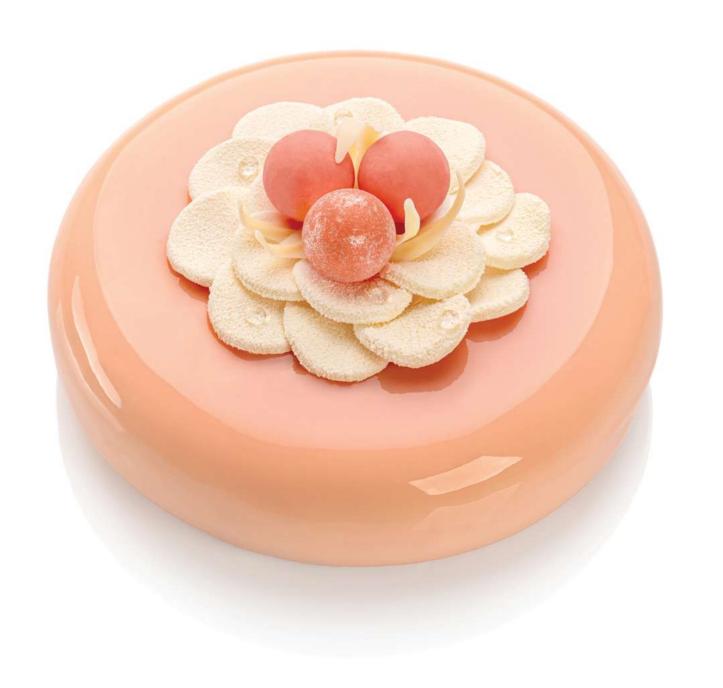

code: 334594, box 1 kg

THUJA

40 mm

code: 339448, box 1,5 kg

The versatile use and captivating charm of the Chocolate Balls have stolen your hearts. Perfect for decorating small and larger confectionery products. Striking colours, from classic shades to vivid hues, with a velvety finish allow for a touch of creativity and unique character. And their pearl – like shine tastefully decorates any sweet treat.

FLORENCE set Ø 24 mm code: 33746, 112 pcs/box

**PLUTO**Ø 27 mmcode: 331039, 49 pcs/box

PEACHØ 27 mmcode: 331064, 49 pcs/box

**URANUS**Ø 27 mm
code: 331040, 49 pcs/box

**PINK PEARL**Ø 27 mm
code: 331062, 49 pcs/box