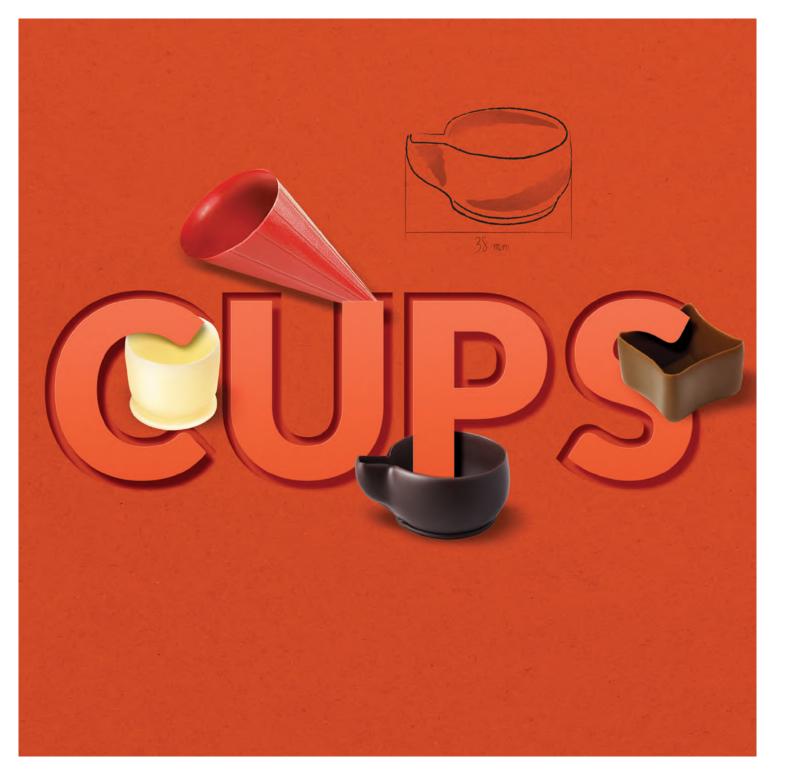

Chocolate cups and shells in a variety of shapes and sizes. They are a banquet's ideé fixe, an attractive solution for the creators of sweet buffets, and serve as the perfect bases for finger food snacks. Just fill them with cream, mousse or another filling and voilà!

COFFEE CUP MINI 38 x 18 mm

CROWN 25 x 21 mm code: 3391, 150 pcs/box

CARO 20 x 21 mm code: 3392, 150 pcs/box

STAR 25 x 28 mm code: 3394, 150 pcs/box

QUEEN 27 x 25 mm code: 3397, 150 pcs/box

TRUFFLE SHELL WHITE 25 mm code: 1032, 504 pcs/box

TRUFFLE SHELL MILK 25 mm code: 1031, 504 pcs/box

TRUFFLE SHELL DARK 25 mm code: 1030, 504 pcs/box

**GRILLAGE CUP** h 30 x Ø 30 mm code: 30308, 84 pcs/box

**CONE DARK** 45 x 25 mm code: 3366587, 264 pcs/box

**CONE WHITE** 45 x 25 mm code: 3366584, 264 pcs/box

**CONE RED** 45 x 25 mm code: 336660, 264 pcs/box

An attractive mini - like alternative to chocolate pencils.

Cost-efficient and incredibly practical decorations available in various colours, designs, and a few sizes. They add a touch of chocolate elegance to monoportions, birthday cakes, and desserts.