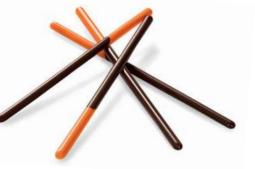

MINI FLOWERS COLOR set 15 x 20 mm code: 33996, 216 pcs/box

MINI FLOWERS CLASSIC set 15 x 20 mm code: 33995, 216 pcs/box

ALPS set 83 mm code: 33978, 132 pcs/box

PICK-UP STICKS ORANGE 135 mm code: 33966, 228 pcs/box

PICK-UP STICKS LIME 135 mm code: 33962, 228 pcs/box

PICK-UP STICKS CLASSIC 135 mm code: 33961, 228 pcs/box

DINOS set 42 x 34 mm, 44 x 40 mm, 42 x 27 mm code: 33732, 180 pcs/box

MOSAIC CLASSIC set 38 mm code: 33927, 288 pcs/box