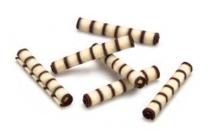

Experience the allure of our elegant and practical decorations, available in different of sizes and colours (standard and slim versions available). The chocolate pencils tempt with a variety of patterns and the taste of delicious chocolate. They are incredibly convenient and complement other chocolate decorations, creams, and fruit perfectly giving you an endless selection of possible combinations!