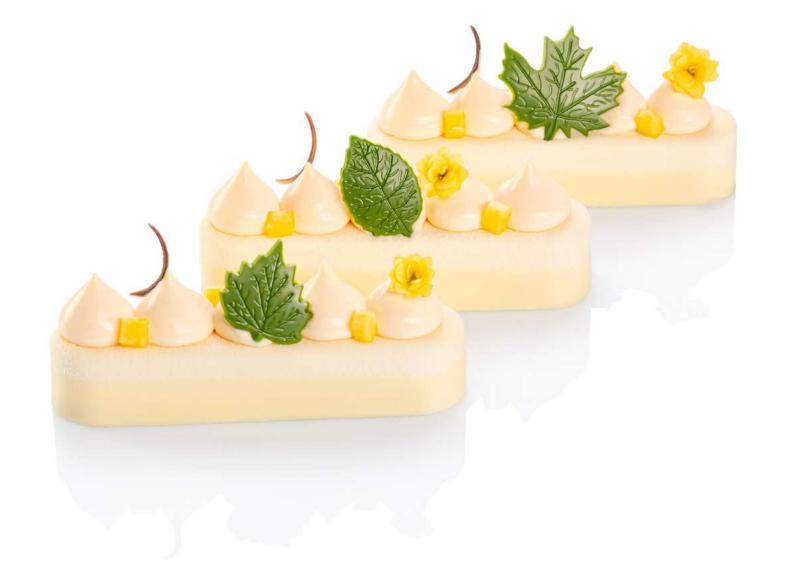

Art finds timeless inspiration in nature. Top Art is a rendez-vous of the nature – inspired world of art and artistic design of chocolate decorations.

Leaves, flowers, petals, and bristles give cakes and desserts a supreme artistic style.

Top Art serves extremely well as beautifully decorated building blocks of impressive chocolate sculptures.

PALEO 45 x 43 mm code: 33400, 144 pcs/box

CURL TRIO\*
15 x 20 mm
code: 2037, 250 pcs/box

FAN MARBLE\*
30 x 50 mm
code: 6001, 333 pcs/box

LEAVES GREEN set 30 x 45 mm code: 33403, 216 pcs/box

LEAVES DARK set 30 x 45 mm code: 33992, 216 pcs/box

code: 333308, box 2,5 kg

code: 331558, box 2 kg

MIMOSA LEAF MARBLE 22 x 60 mm code: 3395, 320 pcs/box