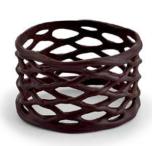

SPECIAL WHITE set 55 mm code: 331014, 575 pcs/box

ART DECOR set 60 mm code: 3392515, 220 pcs/box

MELA set 45 mm code: 33122, 300 pcs/box

MILA set 45 mm code: 33120, 550 pcs/box

A collection of innovative, three-dimensional decorations made of white or dark chocolate. These spatial decorative forms are perfect for making desserts and creating eye – catching 3D effects. A few chocolate – sewn tubes, springs, cups, and bracelets, filled with mousse, cream, and fruit arranged properly will form a spectacular "sweet table" in the blink of an eye.

SPRING

80 x Ø 16 mm

code: 80167, 56 pcs/box

**TUBE** 90 x Ø 16 mm code: 90167, 56 pcs/box

GRILLAGE CUP h 30 x Ø 30 mm code: 30308, 84 pcs/box

BRACELET MINI h 30 x Ø 30 mm code: 30307, 42 pcs/box

BRACELET MIDI h 30 x Ø 45 mm code: 30457, 100 pcs/box

BRACELET MAXI h 60 x Ø 45 mm code: 60457, 50 pcs/box

**BRACELET** h 45 x Ø 60 mm code: 45607, 42 pcs/box