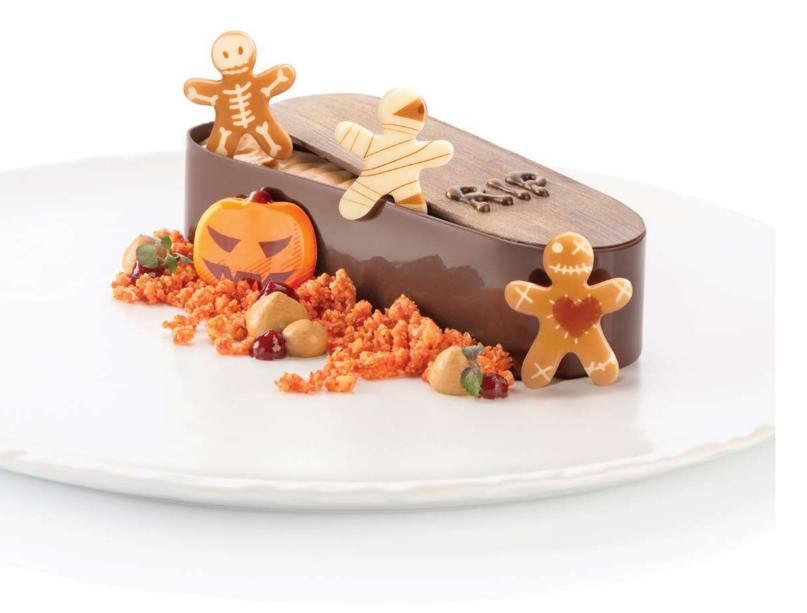

EASTER EGG ORANGE set 24 x 40 mm code: 33760, 165 pcs/box

EASTER PICTURE set 24 x 40 mm code: 33759, 165 pcs/box

**EASTER EGG VIOLET** set 24 x 40 mm code: 33762, 165 pcs/box

Make use of colourful decorations and create original Halloween cakes and cookies.

Design fun and colourful sweet treats that will captivate the fans of chocolate pumpkins, ghosts and many others! Trick or Treat!

**PUMPKINS** set 35 x 29 mm code: 33764, 105 pcs/box

CATRINAS set 26 x 35 mm code: 33765, 135 pcs/box