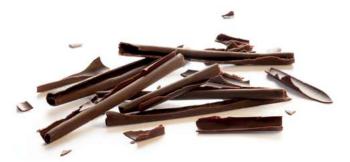

SHAVINGS SLIM WHITE

code: 334556, box 2,5 kg

SHAVINGS WHITE

code: 3325603, box 2,5 kg

SHAVINGS SLIM MILK

code: 334555, box 2,5 kg

SHAVINGS MILK

code: 3325613, box 2,5 kg

SHAVINGS SLIM DARK

code: 334554, box 2,5 kg

SHAVINGS DARK

code: 3345503, box 2,5 kg

A must-have for any confectionery shop, our Chocolate Blossoms are renowned for their delicious chocolate flavour and a wide range of colours and sizes. These versatile decorations add a touch of elegance to your cakes and desserts, and when mixed in with the filling they immensely enrich its texture.