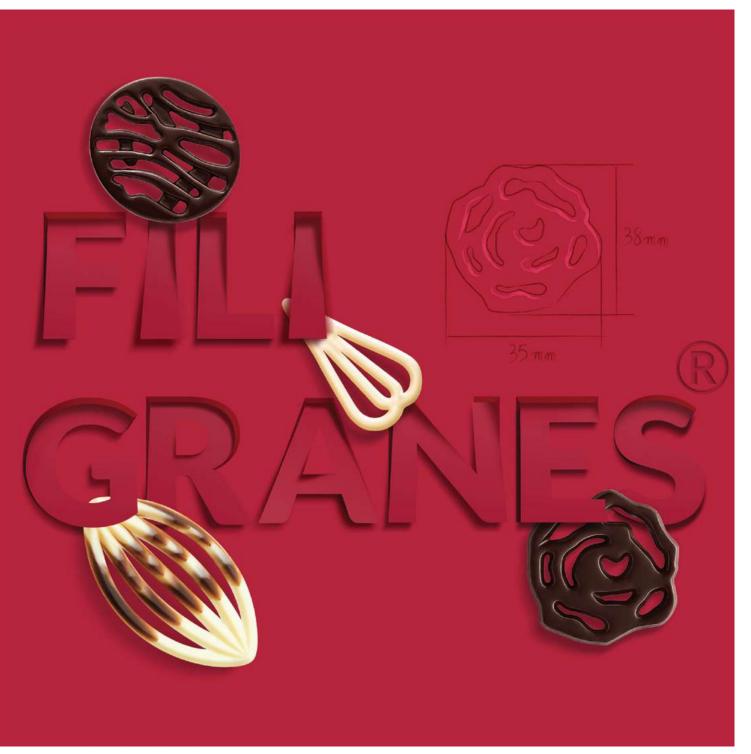

CHRISTMAS

BLOSSOMS

LOVE COLLECTION

Chocolate openwork decorations available in distinct designs and sets, now also in innovative shapes. Subtle and elegant, yet versatile, perfect for decorating both the tiniest pieces of confectionery art as well as whole or portioned cakes.

Very economical and convenient to use daily in your shops.

35 x 38 mm, 38 x 38 mm code: 33106, 250 pcs/box

INSPIRATION set 40 mm code: 33102, 260 pcs/box

HARMONY set 38 x 38 mm, 40 x 40 mm code: 33104, 245 pcs/box