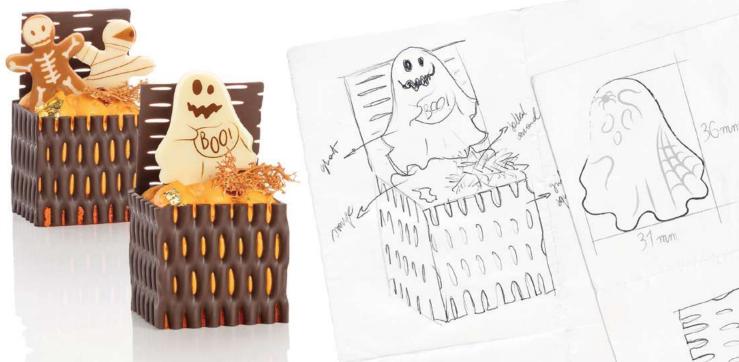

EASTER EGG ORANGE set 24 x 40 mm code: 33760, 165 pcs/box

EASTER PICTURE set 24 x 40 mm code: 33759, 165 pcs/box

**EASTER EGG VIOLET** set 24 x 40 mm code: 33762, 165 pcs/box

Make use of colourful decorations and create original Halloween cakes and cookies.

Design fun and colourful sweet treats that will captivate the fans of chocolate pumpkins, ghosts and many others! Trick or Treat!

**PUMPKINS** set 35 x 29 mm code: 33764, 105 pcs/box

CATRINAS set 26 x 35 mm code: 33765, 135 pcs/box