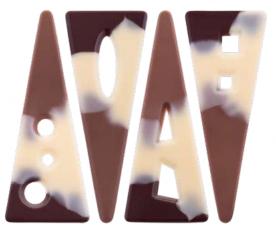

MINI FLOWERS COLOR set 15 x 20 mm code: 33996, 216 pcs/box

MINI FLOWERS CLASSIC set 15 x 20 mm code: 33995, 216 pcs/box

ALPS set 83 mm code: 33978, 132 pcs/box

PICK-UP STICKS ORANGE 135 mm code: 33966, 228 pcs/box

PICK-UP STICKS LIME 135 mm code: 33962, 228 pcs/box

PICK-UP STICKS CLASSIC 135 mm code: 33961, 228 pcs/box

DINOS set 42 x 34 mm, 44 x 40 mm, 42 x 27 mm code: 33732, 180 pcs/box

MOSAIC CLASSIC set 38 mm code: 33927, 288 pcs/box

Experience the allure of our elegant and practical decorations, available in different of sizes and colours (standard and slim versions available). The chocolate pencils tempt with a variety of patterns and the taste of delicious chocolate. They are incredibly convenient and complement other chocolate decorations, creams, and fruit perfectly giving you an endless selection of possible combinations!