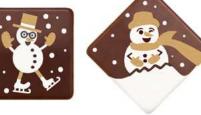

URANUS Ø 27 mm

MOON Ø 27 mm code: 331040, 49 pcs/box code: 331035, 49 pcs/box

PICK-UP STICKS ORANGE 135 mm code: 33966, 228 pcs/box

**BLOSSOMS ORANGE** 

code: 3325531, box 1 kg code: 3325533, box 2,5 kg

Decorations to make your Christmas treats exceptional. Invoke the sweet magic of Christmas using minimalistic or classic patterns and designs. Stars, baubles, Christmas sticks, Santa Claus figures, we have a big selection for you to choose from.

Let us decorate Christmas, together!

SANTA 3D 25 x 36 mm code: 33771, 96 pcs/box

CHRISTMAS TRIO set Ø 30 mm code: 33719, 189 pcs/box

MERRY CHRISTMAS 20 x 40 mm code: 33724, 318 pcs/box

**GOLD CHRISTMAS** set 48 mm code: 33990, 252 pcs/box