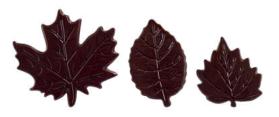

LEAVES GREEN set 30 x 45 mm code: 33403, 216 pcs/box

LEAVES DARK set 30 x 45 mm code: 33992, 216 pcs/box

code: 333308, box 2,5 kg

code: 331558, box 2 kg

MIMOSA LEAF MARBLE 22 x 60 mm code: 3395, 320 pcs/box