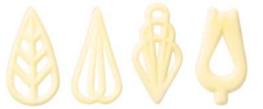

CHRISTMAS

BLOSSOMS

LOVE COLLECTION

Chocolate openwork decorations available in distinct designs and sets, now also in innovative shapes. Subtle and elegant, yet versatile, perfect for decorating both the tiniest pieces of confectionery art as well as whole or portioned cakes.

Very economical and convenient to use daily in your shops.

35 x 38 mm, 38 x 38 mm code: 33106, 250 pcs/box

INSPIRATION set 40 mm code: 33102, 260 pcs/box

HARMONY set 38 x 38 mm, 40 x 40 mm code: 33104, 245 pcs/box

ORIENTAL 59 mm code: 33192, 400 pcs/box

FEATHER DARK 54 mm code: 33105, 500 pcs/box

FEATHER WHITE 54 mm code: 331054, 450 pcs/box

SQUARE 44 x 44 mm code: 33932, 300 pcs/box

SOIREE WHITE set 40 mm code: 331034, 610 pcs/box