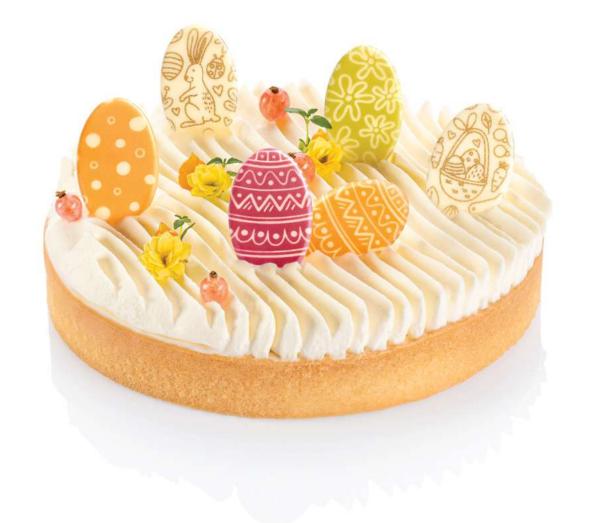

**ROSE PETALS** 

code: 331558, box 2 kg

Easter is the time of spring, colours and optimism. Be inspired by chocolate chicks, bunnies and painted eggs, feel the holiday spirit while decorating a pound cake, tart and cheesecake. Let us make Easter full of sweet treats, together!