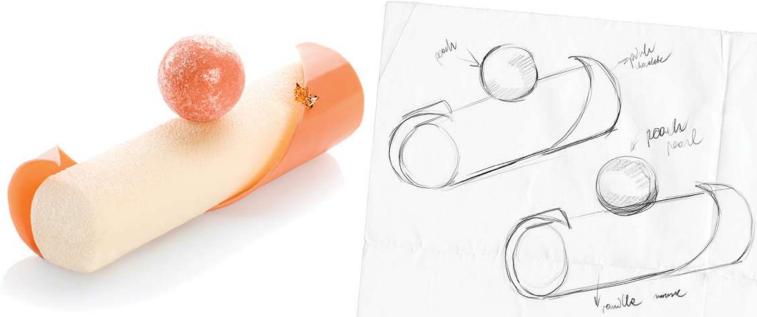

code: 334594, box 1 kg

THUJA

40 mm

code: 339448, box 1,5 kg

The versatile use and captivating charm of the Chocolate Balls have stolen your hearts. Perfect for decorating small and larger confectionery products. Striking colours, from classic shades to vivid hues, with a velvety finish allow for a touch of creativity and unique character. And their pearl – like shine tastefully decorates any sweet treat.

FLORENCE set Ø 24 mm code: 33746, 112 pcs/box

**PLUTO**Ø 27 mmcode: 331039, 49 pcs/box

PEACHØ 27 mmcode: 331064, 49 pcs/box

**URANUS**Ø 27 mm
code: 331040, 49 pcs/box

**PINK PEARL**Ø 27 mm
code: 331062, 49 pcs/box