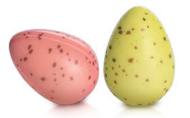

**HOLLOW PAINTED EGGS** set

25 x 36 mm code: 33751, 96 pcs/box

**HOLLOW EGGS DOTS** set

25 x 36 mm code: 33733, 96 pcs/box

HOLLOW EGGS DARK set

25 x 36 mm code: 33735, 96 pcs/box

CHICKS set

24 x 40 mm code: 33755, 165 pcs/box